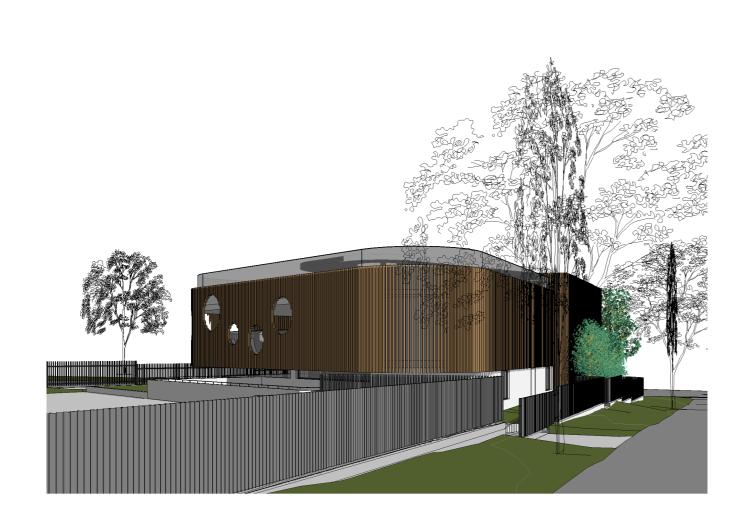

View from Pedestrian Overpass

| Issue | Description                              | Date     |
|-------|------------------------------------------|----------|
| G     | Consultant Issue                         | 31.01.19 |
| Н     | Client Issue                             | 03.05.19 |
| I     | DA Issue                                 | 26.06.19 |
| K     | Issued for Council Discussion            | 31.10.19 |
| L     | Revised for council                      | 17.02.20 |
| Р     | Without prejudice for Council discussion | 30/11/20 |

NOT FOR CONSTRUCTION

COUVARAS >ARCHITECTS 

|                       |          |       | Project | 1740       |
|-----------------------|----------|-------|---------|------------|
| 3D Perspectives       |          | Issue | Issue P |            |
| 339 Forest Rd, Bexley |          |       | Sheet   | 27         |
| Scale @ A3            | 26.06.19 |       |         | <b>Z</b> 1 |