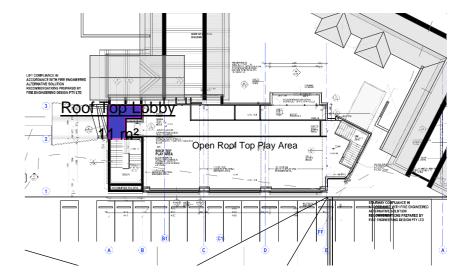

| GROUND FLOOR   | 265 m²             |
|----------------|--------------------|
| LEVEL 1        | 257 m <sup>2</sup> |
| ROOF TOP       | 76 m <sup>2</sup>  |
| BASEMENT FOYER | 93 m²              |
|                |                    |

#### 4. Roof Top Existing Building Area

Scale 1:500

| Approximate Existing Building Area Schedule |                    |  |  |
|---------------------------------------------|--------------------|--|--|
| Name                                        | Area               |  |  |
|                                             | •                  |  |  |
| Church Mezzanine                            | 108 m <sup>2</sup> |  |  |
| Existing Church Lower Floor                 | 655 m²             |  |  |
| Existing Classrooms                         | 746 m²             |  |  |
| Existing Classrooms                         | 657 m <sup>2</sup> |  |  |
| Roof Top Lobby                              | 11 m²              |  |  |
| Existing Classrooms                         | 495 m²             |  |  |
| Existing Classrooms                         | 295 m²             |  |  |
| Existing Classrooms                         | 207 m <sup>2</sup> |  |  |