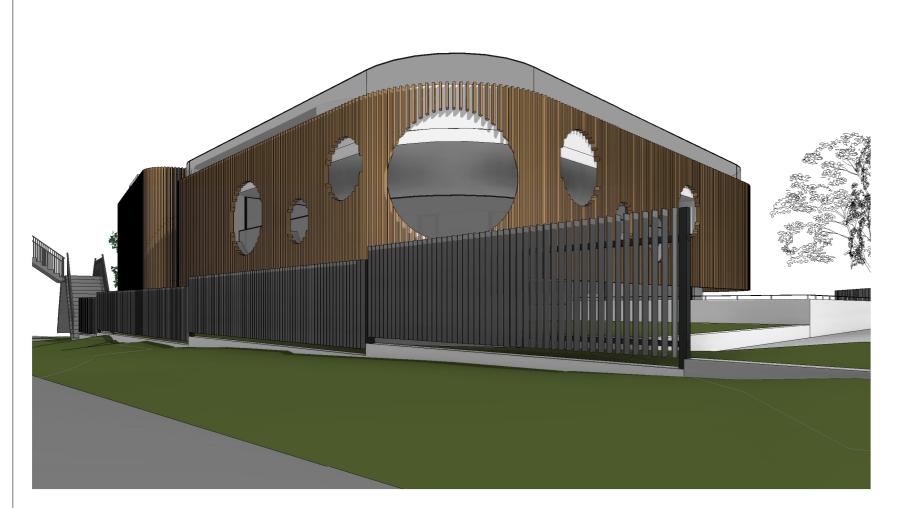

1. Fence Plan

Scale 1:500

3. Fence - south west

Scale 1:500

Open form fencing on low brick wall to South Western boundary

2. Fence - east Scale 1:500

| ssue | Description                              | Date     | DEVELOPMENT  |
|------|------------------------------------------|----------|--------------|
|      | Revised for Council                      | 25.05.25 |              |
|      | Without prejudice for Council discussion | 30/11/20 | APPLICATION  |
|      |                                          |          |              |
|      |                                          |          | NOT FOR      |
|      |                                          |          |              |
|      |                                          |          | CONSTRUCTION |

COUVARAS >ARCHITECTS

|    | North    |
|----|----------|
|    | <b>F</b> |
| ò. |          |

| Drawing Name          |          | Project | 1740    |
|-----------------------|----------|---------|---------|
| Fence Plan            |          | Issue   | Issue P |
| 339 Forest Rd, Bexley |          | Sheet   | 30      |
| Scale 1:500 @ A3      | 26.06.19 |         | 30      |