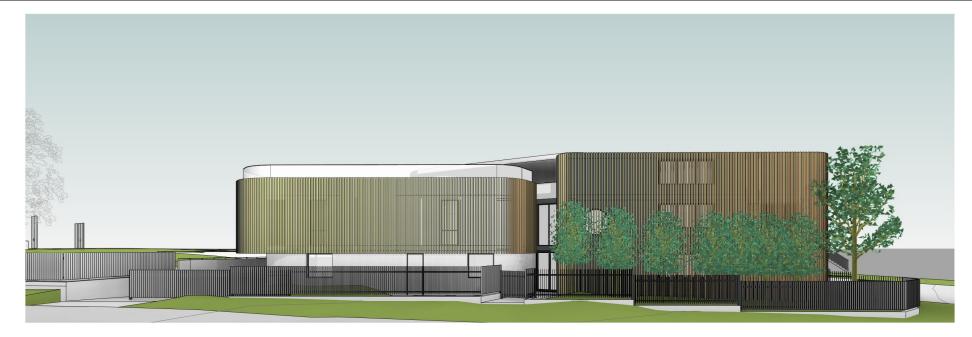

Aluminium 150 x 50mm Vertical Battens. Selected Colour Palette: Dulux Monument; Polished Concrete Fall; Selected timber flooring

| Issue | Description                              | Date     |
|-------|------------------------------------------|----------|
| Н     | Client Issue                             | 03.05.19 |
| l     | DA Issue                                 | 26.06.19 |
| M     | Revised for Council                      | 25.05.25 |
| Р     | Without prejudice for Council discussion | 30/11/20 |
|       |                                          |          |
|       |                                          |          |

NOT FOR CONSTRUCTION

COUVARAS >ARCHITECTS 

|                        |          | Project | 1740    |
|------------------------|----------|---------|---------|
| 3D Street Perspectives |          | Issue   | Issue P |
| 339 Forest Rd, Bexley  |          | Sheet   | 25      |
| Scale @ A3             | 26.06.19 |         | 23      |

NOT FOR CONSTRUCTION

COUVARAS >ARCHITECTS 

|  | 3D Street Perspectives |          | Project<br>Issue | 1740    |
|--|------------------------|----------|------------------|---------|
|  |                        |          | ISSUE            | Issue P |
|  | 339 Forest Rd, Bexley  |          | Sheet            | 26      |
|  | Scale @ A3             | 26.06.19 |                  | 20      |