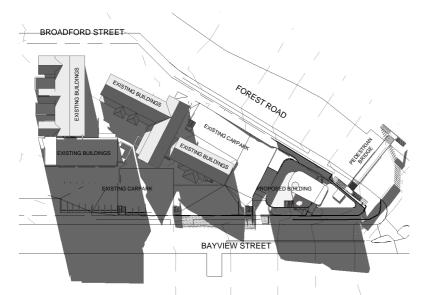

9 |
| L     | Revised for council                      | 17.02.20 |
| Р     | Without prejudice for Council discussion | 30/11/20 |
|       |                                          |          |
|       |                                          |          |
|       |                                          |          |

DEVELOPMENT APPLICATION

NOT FOR CONSTRUCTION

COUVARAS



| Drawing Name Project 1740 |                       |          |       | 1740    |
|---------------------------|-----------------------|----------|-------|---------|
|                           | Height Comparison     |          | Issue | Issue P |
|                           | 339 Forest Rd, Bexley |          | Sheet | 13A     |
|                           | Scale @ A3            | 26.06.19 |       | 13/     |



#### 1. Winter Solstice 0900

Scale 1: 1500



## 4. Equinox 0900 Scale 1 : 1500



#### 7. Summer Solstice 0900

Scale 1: 1500

| Issue | Description                              | Date     | DEVELOPMENT  |
|-------|------------------------------------------|----------|--------------|
| 1     | Client Issue                             | 03.05.19 |              |
|       | DA Issue                                 | 26.06.19 | APPLICATION  |
| <     | Issued for Council Discussion            | 31.10.19 |              |
| -     | Revised for council                      | 17.02.20 | NOT FOR      |
| )     | Without prejudice for Council discussion | 30/11/20 |              |
|       |                                          |          | CONSTRUCTION |



#### 2. Winter Solstice 1200

Scal