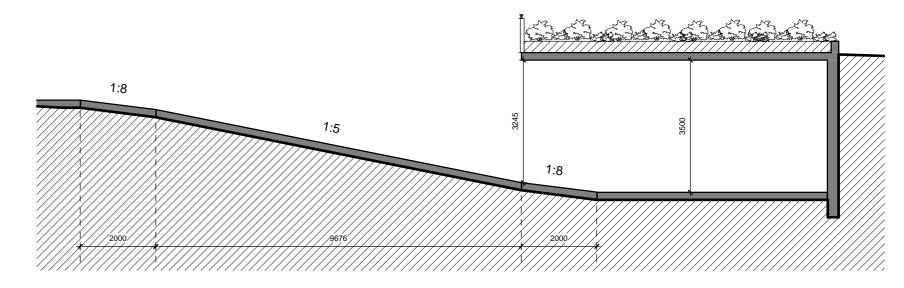

#### 1. Basement - Driveway Ramp Callout

Scale 1:200

## 2. Driveway Section 1 Scale 1:100

# 3. Driveway Section 2 Scale 1:100

| Issue | Description                              | Date     |
|-------|------------------------------------------|----------|
| Н     | Client Issue                             | 03.05.19 |
| I     | DA Issue                                 | 26.06.19 |
| K     | Issued for Council Discussion            | 31.10.19 |
| L     | Revised for council                      | 17.02.20 |
| Р     | Without prejudice for Council discussion | 30/11/20 |
|       |                                          |          |