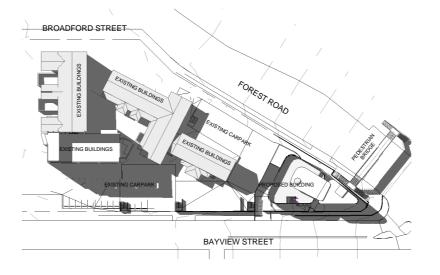

DEVELOPMENT **APPLICATION** 

NOT FOR CONSTRUCTION >ARCHITECTS

|    | North |
|----|-------|
|    |       |
| i. |       |

| Drawing Name          |          |   | Project | 1740    |
|-----------------------|----------|---|---------|---------|
| Context Plan          |          |   | Issue   | Issue P |
| 339 Forest Rd, Bexley |          | ; | Sheet   | 01      |
| Scale 1:100 @ A3      | 26.06.19 |   |         | O I     |