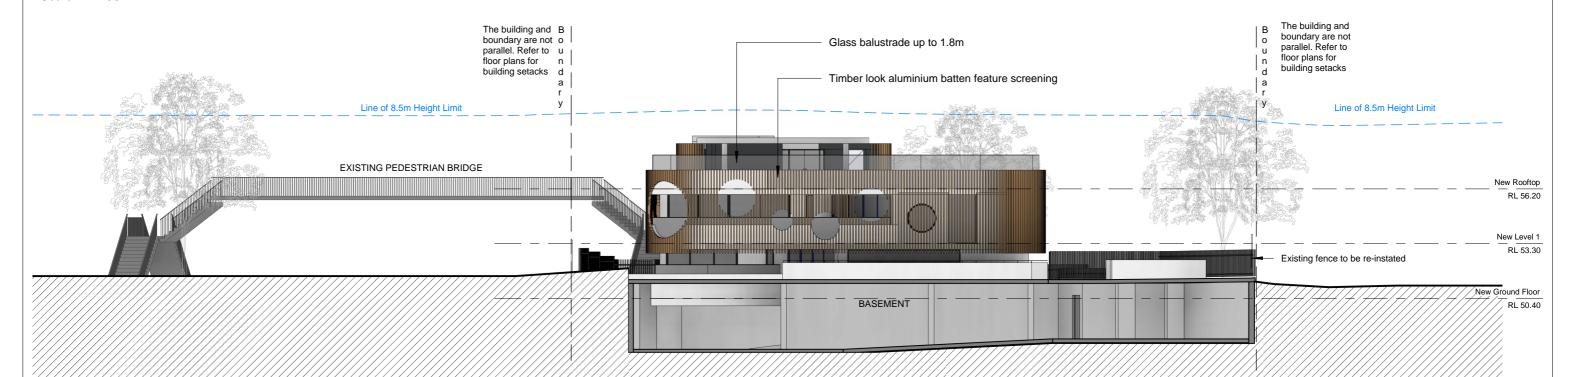

| Drawing Name          |          | Project | 1740    |
|-----------------------|----------|---------|---------|
|                       |          | Issue   | Issue P |
| 339 Forest Rd, Bexley |          | Sheet   | 10      |
| Scale 1:200 @ A3      | 26.06.19 |         | 10      |

The building and boundary are not parallel. Refer to floor plans for building setacks Glass fence up to 1.8m Timber look aluminium batten screening to perimeter of building EXISTING SCHOOL BUILDING BEYOND Line of 8.5m Height Limi RL 58.90 RL 59.00 RL 58.00 EXISTING PEDESTRIAN BRIDGE New Rooftop RL 56.20 New Level 1 RL 53.30 New Ground Floor RL 50.40

#### 2. South West

Scale 1:200

| Issue | Issue Description                        |          |
|-------|------------------------------------------|----------|
| G     | Consultant Issue                         | 31.01.19 |
| Н     | Client Issue                             | 03.05.19 |
| I     | DA Issue                                 | 26.06.19 |
| K     | Issued for Council Discussion            | 31.10.19 |
| L     | Revised for council                      | 17.02.20 |
| Р     | Without prejudice for Council discussion | 30/11/20 |