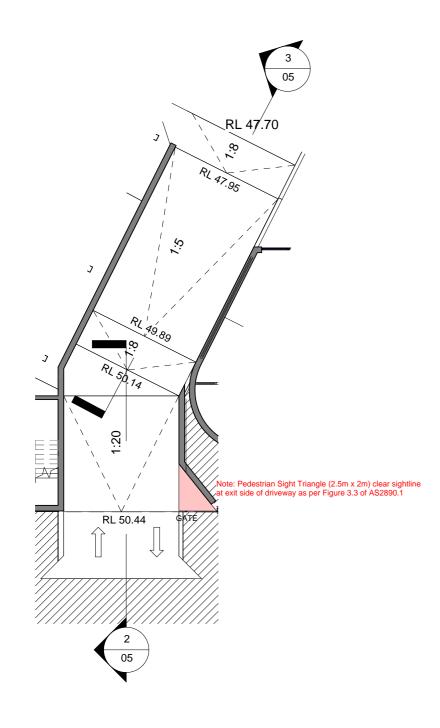

#### 1. Basement - Driveway Ramp Callout

Scale 1:200

## 2. Driveway Section 1 Scale 1:100

# 3. Driveway Section 2 Scale 1:100

| Issue | Description                              | Date     |
|-------|------------------------------------------|----------|
| Н     | Client Issue                             | 03.05.19 |
| I     | DA Issue                                 | 26.06.19 |
| K     | Issued for Council Discussion            | 31.10.19 |
| L     | Revised for council                      | 17.02.20 |
| Р     | Without prejudice for Council discussion | 30/11/20 |
|       |                                          |          |

**DEVELOPMENT APPLICATION** 

NOT FOR CONSTRUCTION

| North |
|-------|
|       |

| Drawing Name            | Project  | 1740  |         |
|-------------------------|----------|-------|---------|
| Basement Driveway Ramp  |          |       | Issue P |
| 339 Forest Rd, Bexley   |          | Sheet | 05      |
| Scale As indicated @ A3 | 26.06.19 |       | 00      |