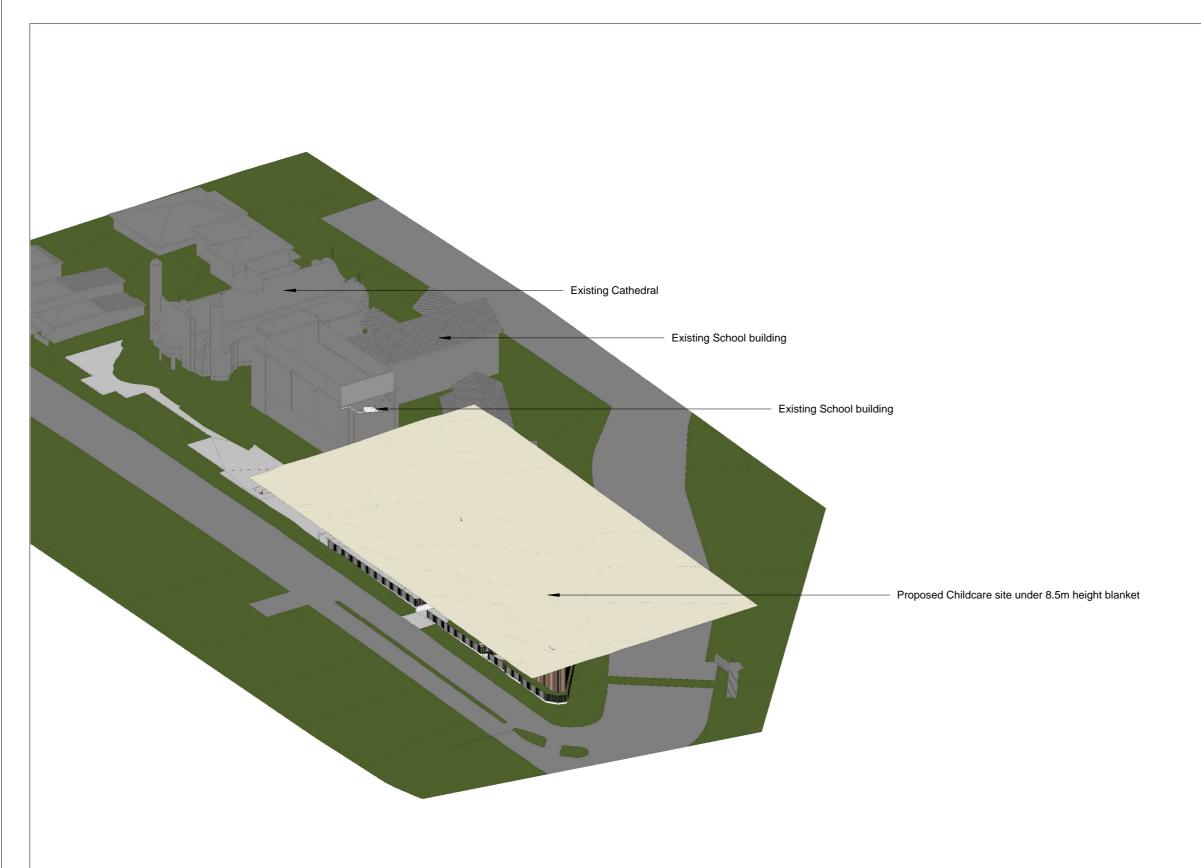

#### **DEVELOPMENT SUMMARY**

339 - 377 FOREST RD, BEXLEY NSW 2207 LOT 11; DP: 857 373

R2 Low Density Residential Zone Bayside Council

Site Area: 8388 sqm

R2 - Low Density Residential Zone:

Max FSR: 0.5:1

Existing Buildings: 3175sqm Proposed Childcare Building: 692 sqm

Total Area Combined: 3867 sqm (0.46:1)

Existing = 1433.57 sqm (Approx) Proposed = 1450 sqm (Approx) Landscaped Area:

|        | Sheet List                     |                     |                          |  |  |
|--------|--------------------------------|---------------------|--------------------------|--|--|
| Number | Name                           | Current<br>Revision | Current Revision<br>Date |  |  |
| 00     | Cover Sheet                    | Р                   | 30/11/20                 |  |  |
| 01     | Context Plan                   | P                   | 30/11/20                 |  |  |
| 03     | Site Plan                      | P                   | 30/11/20                 |  |  |
| 04     | Basement Plan                  | P                   | 30/11/20                 |  |  |
| 05     | Basement Driveway Ramp         | P                   | 30/11/20                 |  |  |
| 06     | Ground Floor Plan              | P                   | 30/11/20                 |  |  |
| 07     | First Floor Plan               | P                   | 30/11/20                 |  |  |
| 08     | Roof Top Plan                  | P                   | 30/11/20                 |  |  |
| 09     | Elevations                     | Р                   | 30/11/20                 |  |  |
| 10     | Elevations                     | Р                   | 30/11/20                 |  |  |
| 11     | Elevations                     | Р                   | 30/11/20                 |  |  |
| 12     | Sections                       | Р                   | 30/11/20                 |  |  |
| 13A    | Height Comparison              | Р                   | 30/11/20                 |  |  |
| 14     | Shadow Diagrams                | Р                   | 30/11/20                 |  |  |
| 15     | Area Calculation Plans         | Р                   | 30/11/20                 |  |  |
| 15A    | Existing Building Area Calcs   | Р                   | 30/11/20                 |  |  |
| 17     | Tree Management Plan           | Р                   | 30/11/20                 |  |  |
| 18     | Waste Management Plan          | Р                   | 30/11/20                 |  |  |
| 19     | Colours and Materials Schedule | Р                   | 30/11/20                 |  |  |
| 25     | 3D Street Perspectives         | Р                   | 30/11/20                 |  |  |
| 26     | 3D Street Perspectives         | Р                   | 30/11/20                 |  |  |
| 27     | 3D Perspectives                | Р                   | 30/11/20                 |  |  |
| 30     | Fence Plan                     | Р                   | 30/11/20                 |  |  |
| 31     | Streetscape                    | Р                   | 30/11/20                 |  |  |
| 32     | Basement Parking Plan          | Р                   | 30/11/20                 |  |  |
| 33     | Ground Level Parking Plan      | Р                   | 30/11/20                 |  |  |