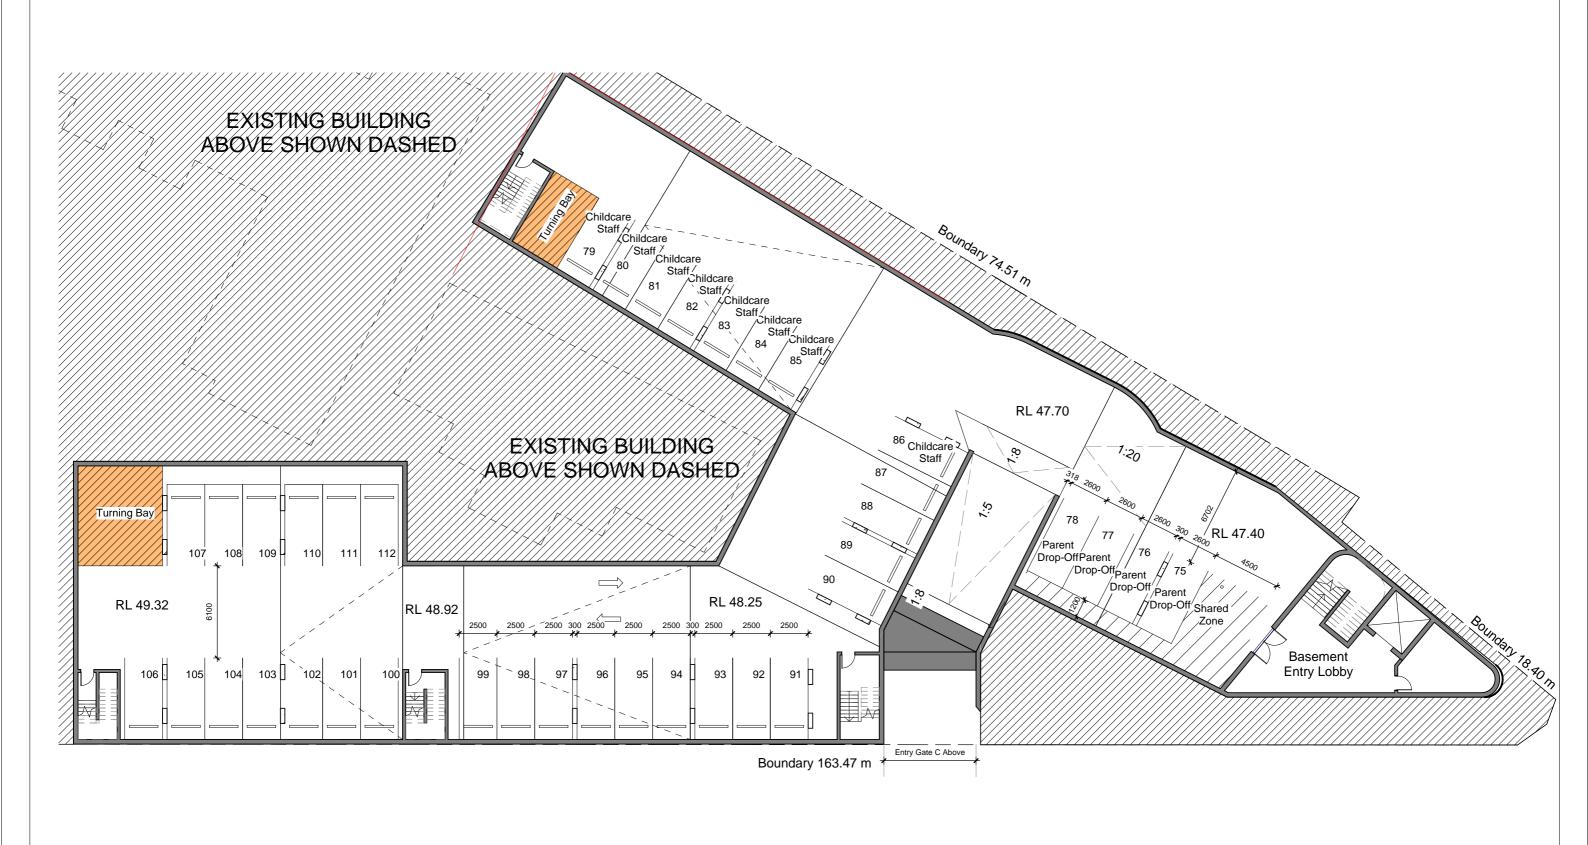

NOT FOR CONSTRUCTION

COUVARAS >ARCHITECTS 

| Basement Parking Plan |          | Project | 1740    |
|-----------------------|----------|---------|---------|
|                       |          | Issue   | Issue P |
| 339 Forest Rd, Bexley |          | Sheet   | 32      |
| Scale 1 : 250 @ A3    | 26.06.19 |         | 32      |