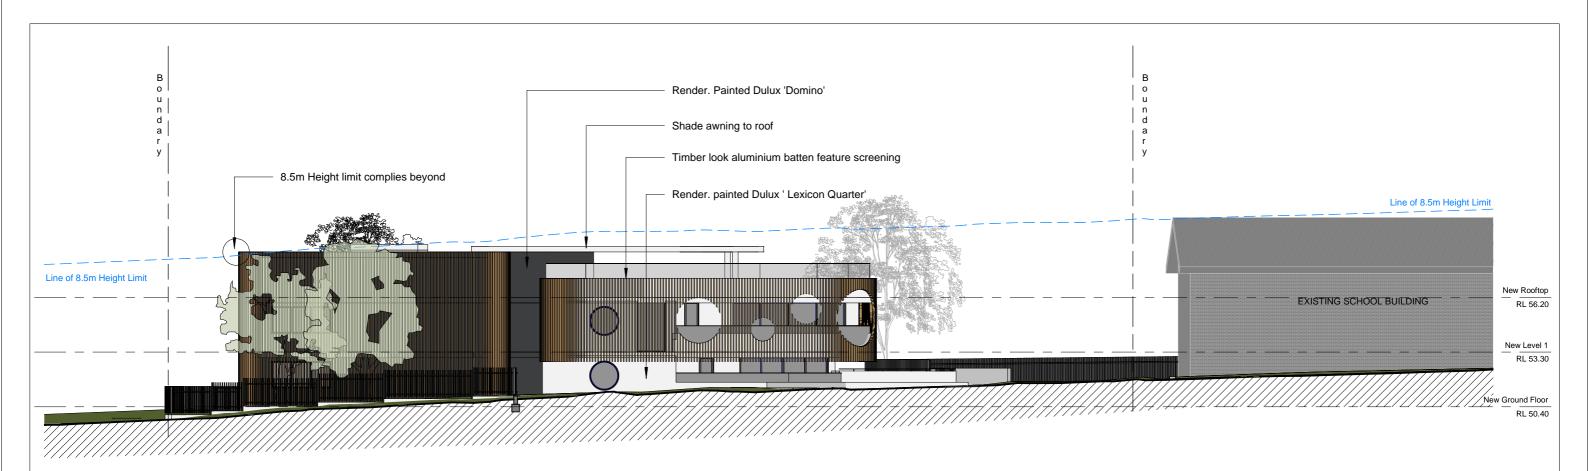

|                       |          | Project | 1740    |
|-----------------------|----------|---------|---------|
| Elevations            |          | Issue   | Issue P |
| 339 Forest Rd, Bexley |          | Sheet   | Λα      |
| Scale 1:200 @ A3      | 26.06.19 |         | 03      |

#### 1. South East

#### 2. North West

Scale 1:200

| Issue | Description                              | Date     |
|-------|------------------------------------------|----------|
| G     | Consultant Issue                         | 31.01.19 |
| Н     | Client Issue                             | 03.05.19 |
| I     | DA Issue                                 | 26.06.19 |
| K     | Issued for Council Discussion            | 31.10.19 |
| L     | Revised for council                      | 17.02.20 |
| Р     | Without prejudice for Council discussion | 30/11/20 |

#### HEIGHT COMPARRISON ABOVE 8.5m LINE

| Issue | Description                              | Date     |
|-------|------------------------------------------|----------|
| K     | Issued for Council Discussion            | 31.10.19 |
| L     | Revised for council                      | 17.02.20 |
| Р     | Without prejudice for Council discussion | 30/11/20 |
|       |                                          |          |
|       |                                          |          |
|       |                                          |          |