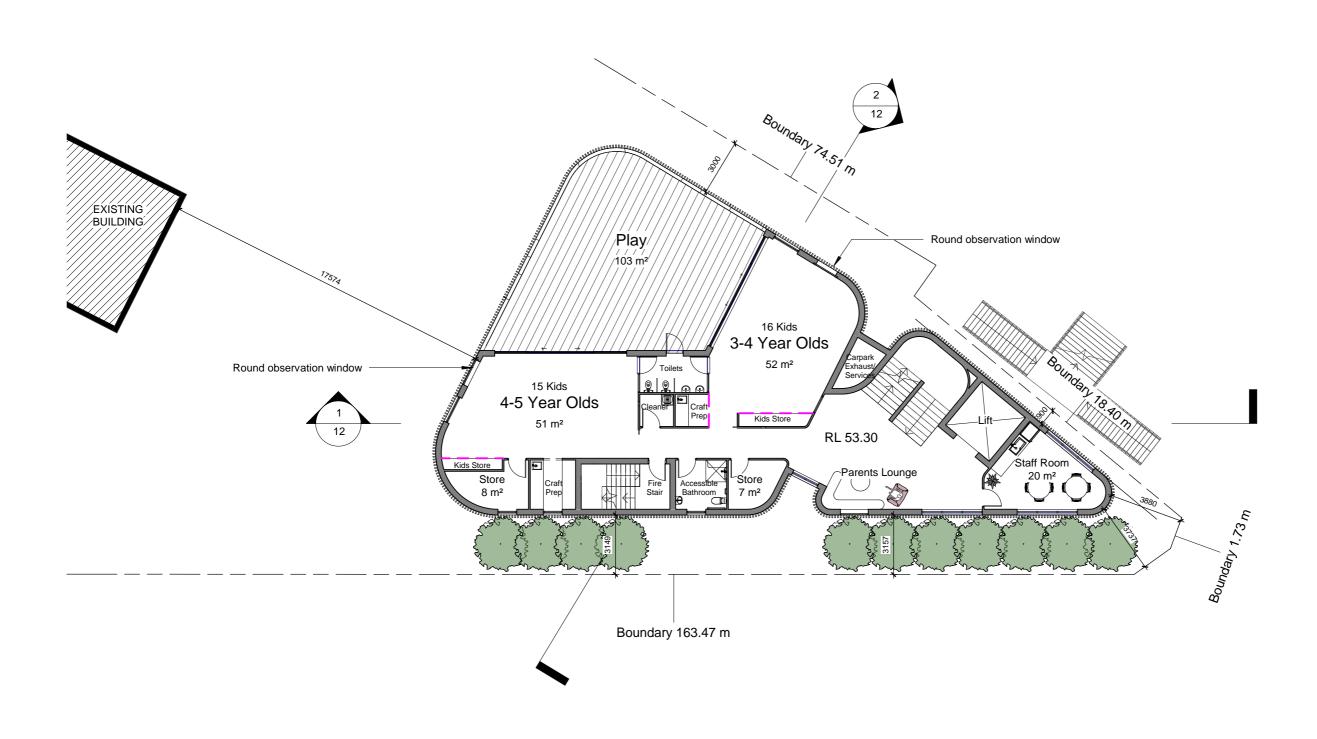

| Drawing Name          |          | Project | 1740    |
|-----------------------|----------|---------|---------|
| First Floor Plan      |          | Issue   | Issue P |
| 339 Forest Rd, Bexley |          | Sheet   | 07      |
| Scale 1:200 @ A3      | 26.06.19 |         | O1      |