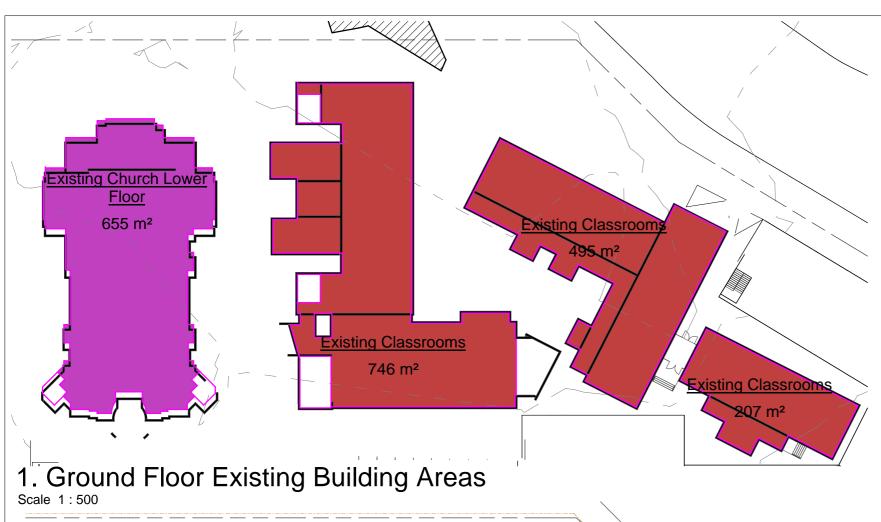

#### 4. Roof Top Existing Building Area

Scale 1:500

| Approximate Existing Building Area Schedule |                    |  |  |
|---------------------------------------------|--------------------|--|--|
| Name                                        | Area               |  |  |
|                                             | •                  |  |  |
| Church Mezzanine                            | 108 m <sup>2</sup> |  |  |
| Existing Church Lower Floor                 | 655 m²             |  |  |
| Existing Classrooms                         | 746 m²             |  |  |
| Existing Classrooms                         | 657 m <sup>2</sup> |  |  |
| Roof Top Lobby                              | 11 m²              |  |  |
| Existing Classrooms                         | 495 m²             |  |  |
| Existing Classrooms                         | 295 m²             |  |  |
| Existing Classrooms                         | 207 m <sup>2</sup> |  |  |

|          | North |
|----------|-------|
| 30<br>29 |       |
| 29       |       |
| m        |       |
| 44       |       |
| ngs.     |       |

| 31                                        | 175 m²         |         |          |  |       |     |
|-------------------------------------------|----------------|---------|----------|--|-------|-----|
| Drawing Name Existing Building Area Calcs |                | Project | 1740     |  |       |     |
|                                           |                | Issue   | Issue P  |  |       |     |
| 339 F                                     | Forest Rd, Bex | ley     |          |  | Sheet | 15A |
| Scale                                     | e 1:500 @ A3   | 3       | 26.06.19 |  |       | 137 |