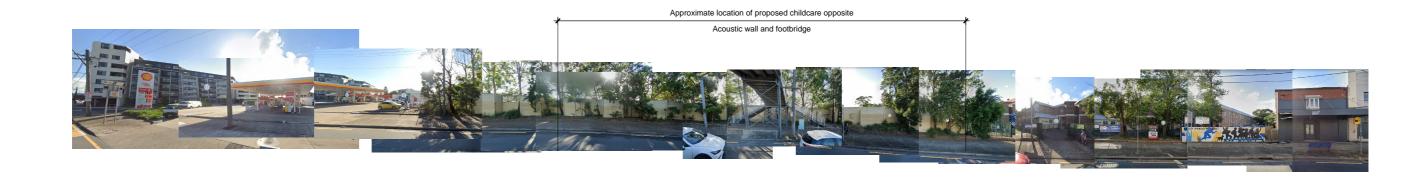

# 1. Forest Road Westerly Streetscape Scale 1: 250

# 2. Forest Road Easterly Context Scale 1:750

| Issue | Description                              | Date     | DEVELOPMENT  |
|-------|------------------------------------------|----------|--------------|
| )     | Without prejudice for Council discussion | 30/11/20 |              |
|       |                                          |          | APPLICATION  |
|       |                                          |          |              |
|       |                                          |          | NOT FOR      |
|       |                                          |          |              |
|       |                                          |          | CONSTRUCTION |

| North |
|-------|
|       |
|       |

|  | Drawing Name Streetscape |          | Project | 1740       |
|--|--------------------------|----------|---------|------------|
|  |                          |          | Issue   | Issue P    |
|  | 339 Forest Rd, Bexley    |          | Sheet   | 31         |
|  | Scale As indicated @ A3  | 26.06.19 |         | <b>J</b> 1 |