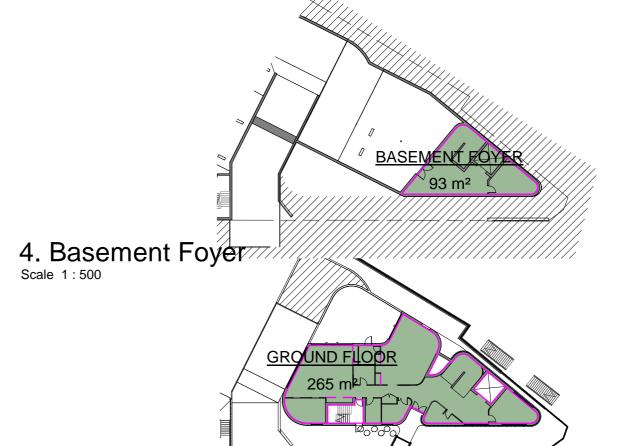

| GROUND FLOOR   | 265 m²             |
|----------------|--------------------|
| LEVEL 1        | 257 m <sup>2</sup> |
| ROOF TOP       | 76 m <sup>2</sup>  |
| BASEMENT FOYER | 93 m²              |
|                |                    |