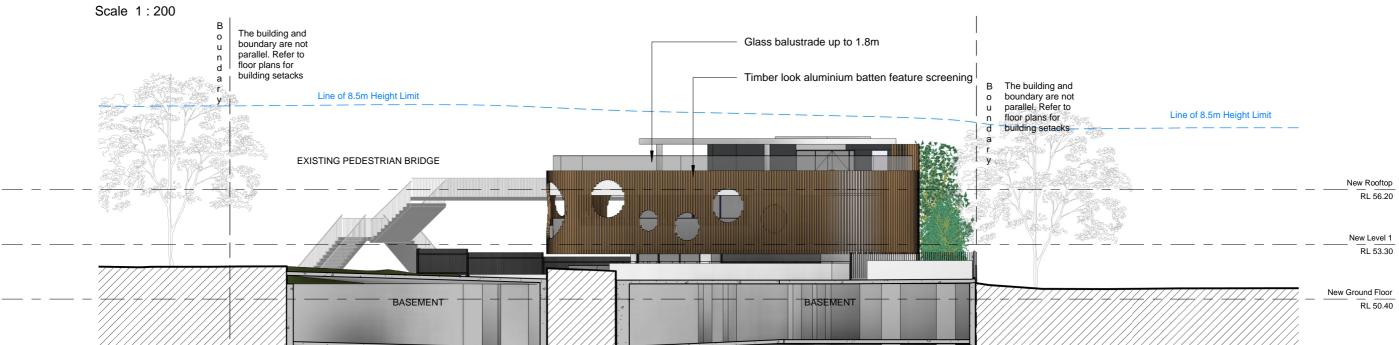

The building and boundary are not parallel. Refer to floor plans for building setacks Glass fence up to 1.8m Timber look aluminium batten screening to perimeter of building EXISTING SCHOOL BUILDING BEYOND Line of 8.5m Height Limi RL 58.90 RL 59.00 RL 58.00 EXISTING PEDESTRIAN BRIDGE New Rooftop RL 56.20 New Level 1 RL 53.30 New Ground Floor RL 50.40