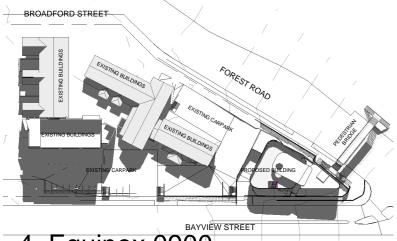

| 17.02.20 |
| Р     | Without prejudice for Council discussion | 30/11/20 |
|       |                                          |          |
|       |                                          |          |
|       |                                          |          |

DEVELOPMENT APPLICATION

NOT FOR CONSTRUCTION

COUVARAS



| Drawing Name Project 1740 |                       |          |       | 1740    |
|---------------------------|-----------------------|----------|-------|---------|
|                           | Height Comparison     |          | Issue | Issue P |
|                           | 339 Forest Rd, Bexley |          | Sheet | 13A     |
|                           | Scale @ A3            | 26.06.19 |       | 13/     |



#### 1. Winter Solstice 0900

Scale 1: 1500



## 4. Equinox 0900 Scale 1 : 1500



#### 7. Summer Solstice 0900

Scale 1: 1500

| Issue | Description                              | Date     | DEVELOPMENT  |
|-------|------------------------------------------|----------|--------------|
| 1     | Client Issue                             | 03.05.19 |              |
|       | DA Issue                                 | 26.06.19 | APPLICATION  |
| <     | Issued for Council Discussion            | 31.10.19 |              |
| -     | Revised for council                      | 17.02.20 | NOT FOR      |
| )     | Without prejudice for Council discussion | 30/11/20 |              |
|       |                                          |          | CONSTRUCTION |



#### 2. Winter Solstice 1200

Scale 1 : 1500



# 5. Equinox 1200 Scale 1: 1500