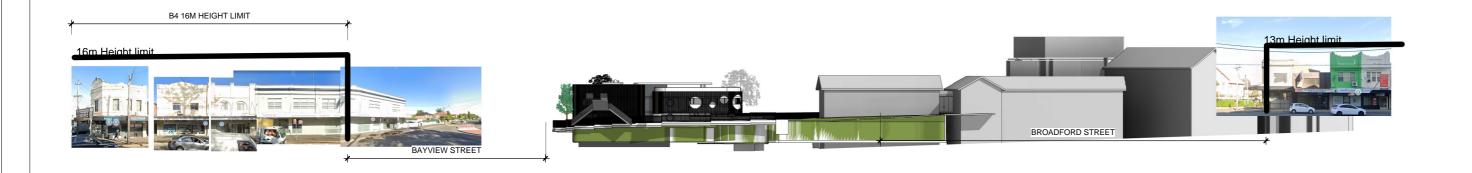

# 1. Forest Road Westerly Streetscape Scale 1: 250

# 2. Forest Road Easterly Context Scale 1:750

| Issue | Description                              | Date     | DEVELOPMENT  |
|-------|------------------------------------------|----------|--------------|
| )     | Without prejudice for Council discussion | 30/11/20 |              |
|       |                                          |          | APPLICATION  |
|       |                                          |          |              |
|       |                                          |          | NOT FOR      |
|       |                                          |          |              |
|       |                                          |          | CONSTRUCTION |

| North |
|-------|
|       |
|       |

|  | Drawing Name Streetscape |          | Project | 1740       |
|--|--------------------------|----------|---------|------------|
|  |                          |          | Issue   | Issue P    |
|  | 339 Forest Rd, Bexley    |          | Sheet   | 31         |
|  | Scale As indicated @ A3  | 26.06.19 |         | <b>J</b> 1 |