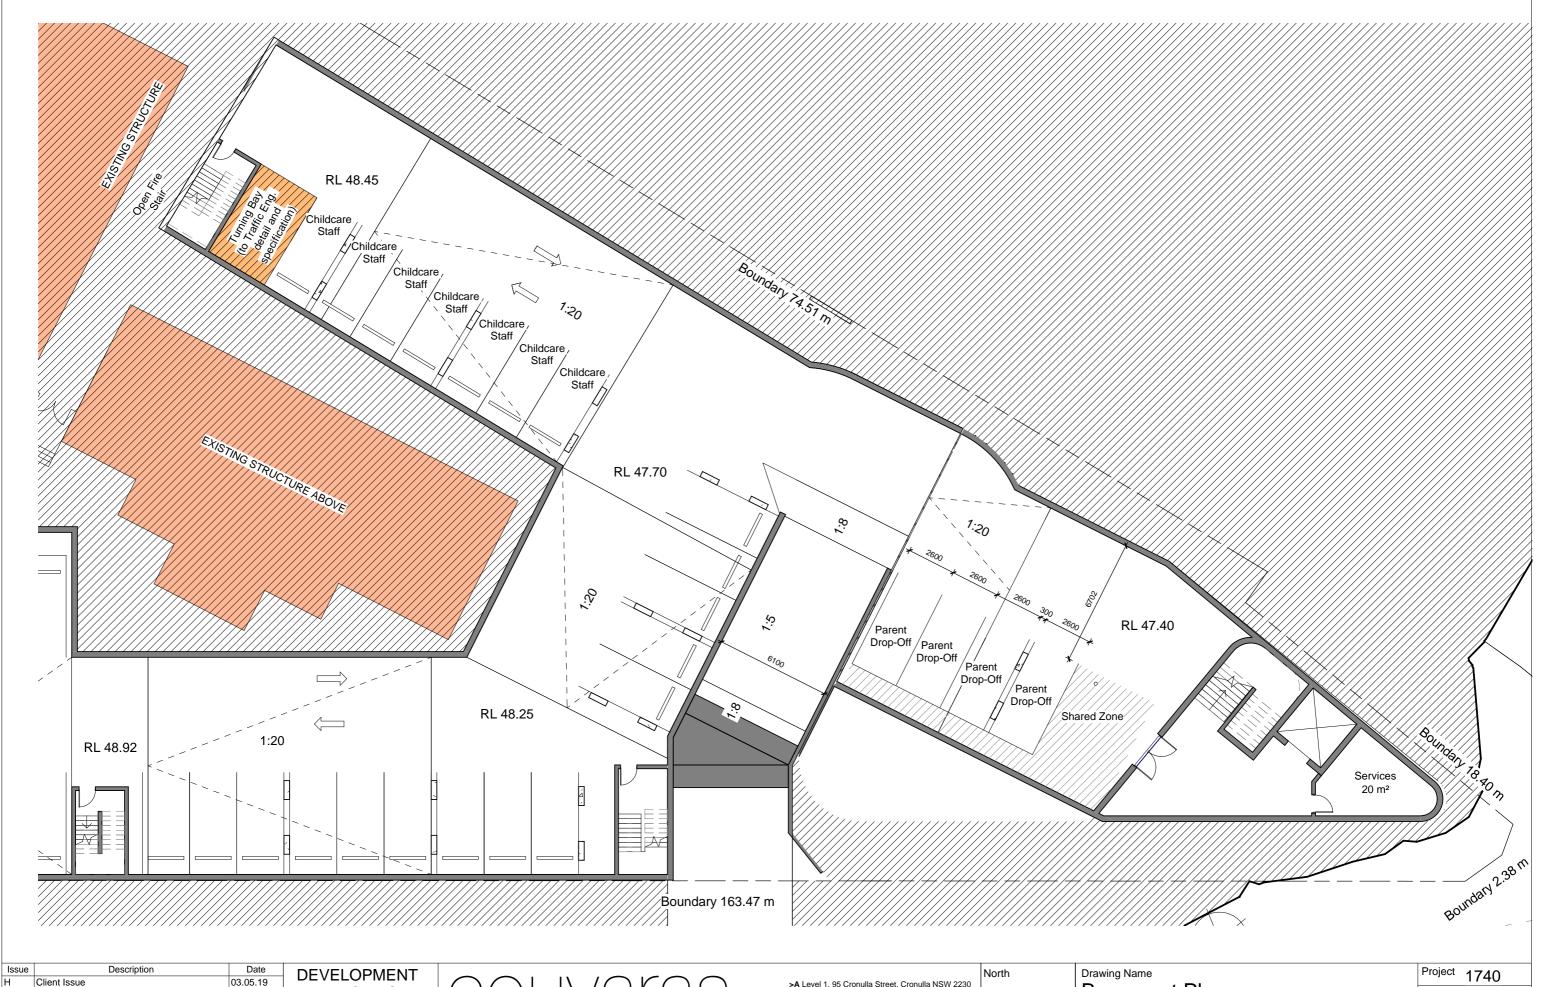

NOT FOR CONSTRUCTION >ARCHITECTS

| Drawing Name          |          | Project | 1740    |
|-----------------------|----------|---------|---------|
| Basement Plan         |          | Issue   | Issue P |
| 339 Forest Rd, Bexley |          | Sheet   | 04      |
| Scale 1:200 @ A3      | 26.06.19 |         | 0-      |

#### 1. Basement - Driveway Ramp Callout

Scale 1:200

## 2. Driveway Section 1 Scale 1:100

# 3. Driveway Section 2 Scale 1:100

| Issue | Description                              | Date     |
|-------|------------------------------------------|----------|
| Н     | Client Issue                             | 03.05.19 |
| I     | DA Issue                                 | 26.06.19 |
| K     | Issued for Council Discussion            | 31.10.19 |
| L     | Revised for council                      | 17.02.20 |
| Р     | Without prejudice for Council discussion | 30/11/20 |
|       |                                          |          |