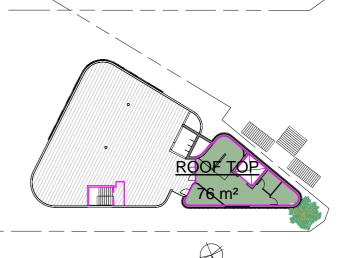

| GROUND FLOOR   | 265 m²             |
|----------------|--------------------|
| LEVEL 1        | 257 m <sup>2</sup> |
| ROOF TOP       | 76 m <sup>2</sup>  |
| BASEMENT FOYER | 93 m²              |
|                |                    |

#### 5. Landscape Calculation

3. New Rooftop
Scale 1:500

| Issue | Description                              | Date     |
|-------|------------------------------------------|----------|
| Н     | Client Issue                             | 03.05.19 |
| I     | DA Issue                                 | 26.06.19 |
| J     | DA Issue - areas updated                 | 11.07.19 |
| L     | Revised for council                      | 17.02.20 |
| M     | Revised for Council                      | 25.05.25 |
| Р     | Without prejudice for Council discussion | 30/11/20 |