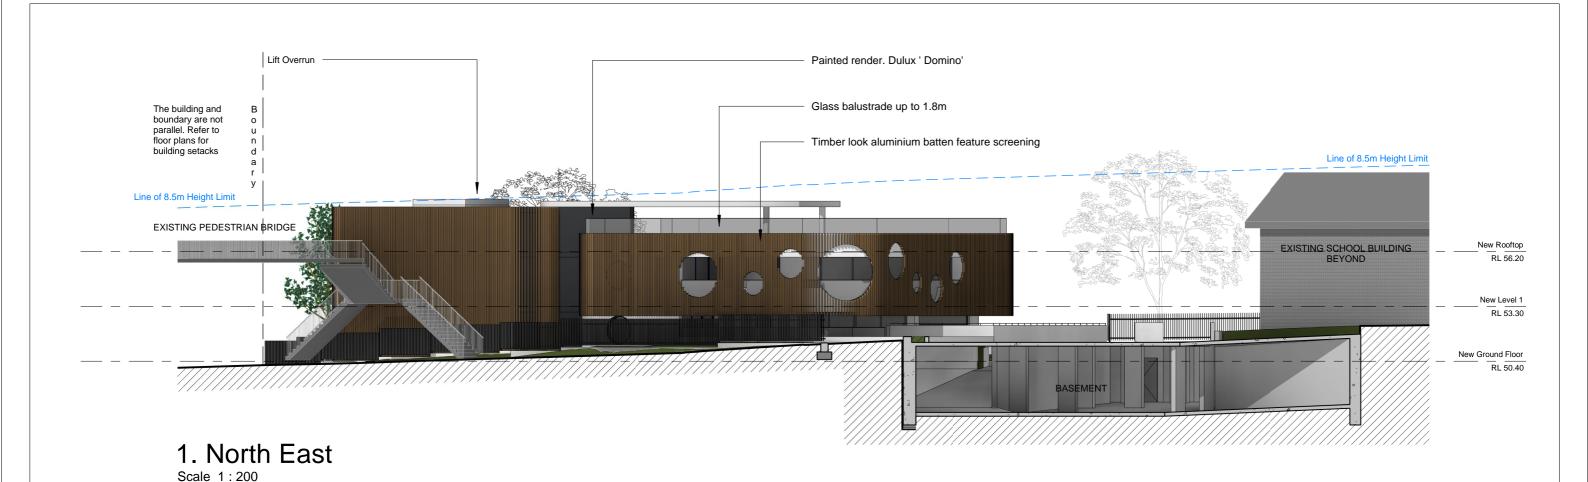

The building and boundary are not parallel. Refer to floor plans for building setacks Glass fence up to 1.8m Timber look aluminium batten screening to perimeter of building EXISTING SCHOOL BUILDING BEYOND Line of 8.5m Height Limi RL 58.90 RL 59.00 RL 58.00 EXISTING PEDESTRIAN BRIDGE New Rooftop RL 56.20 New Level 1 RL 53.30 New Ground Floor RL 50.40