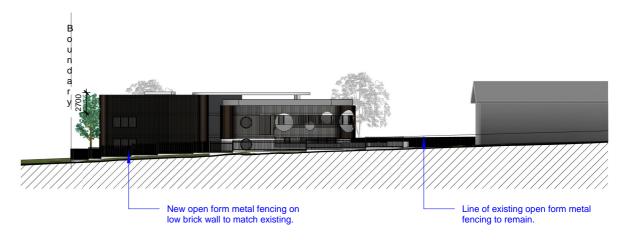

1. Fence Plan

Scale 1:500

3. Fence - south west

Scale 1:500

Open form fencing on low brick wall to South Western boundary

2. Fence - east Scale 1:500

| ssue | Description                              | Date     | DEVELOPMENT  |
|------|------------------------------------------|----------|--------------|
|      | Revised for Council                      | 25.05.25 |              |
|      | Without prejudice for Council discussion | 30/11/20 | APPLICATION  |
|      |                                          |          |              |
|      |                                          |          | NOT FOR      |
|      |                                          |          |              |
|      |                                          |          | CONSTRUCTION |

COUVARAS >ARCHITECTS

|    | North    |
|----|----------|
|    | <b>F</b> |
| ò. |          |

| Drawing Name          |          | Project | 1740    |
|-----------------------|----------|---------|---------|
| Fence Plan            |          | Issue   | Issue P |
| 339 Forest Rd, Bexley |          | Sheet   | 30      |
| Scale 1:500 @ A3      | 26.06.19 |         | 30      |