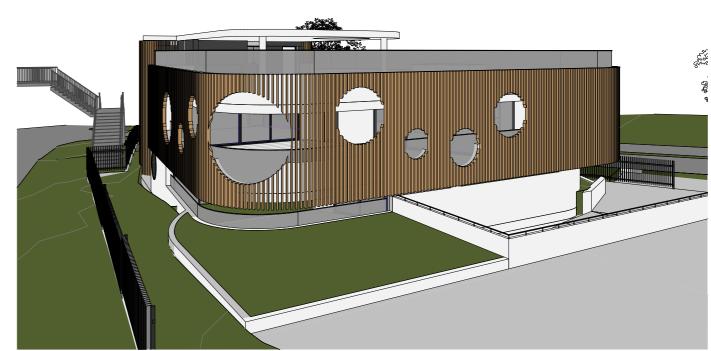

NOT FOR CONSTRUCTION

COUVARAS >ARCHITECTS 

|                       |          |       | Project | 1740       |
|-----------------------|----------|-------|---------|------------|
| 3D Perspectives       |          | Issue | Issue P |            |
| 339 Forest Rd, Bexley |          |       | Sheet   | 27         |
| Scale @ A3            | 26.06.19 |       |         | <b>Z</b> 1 |