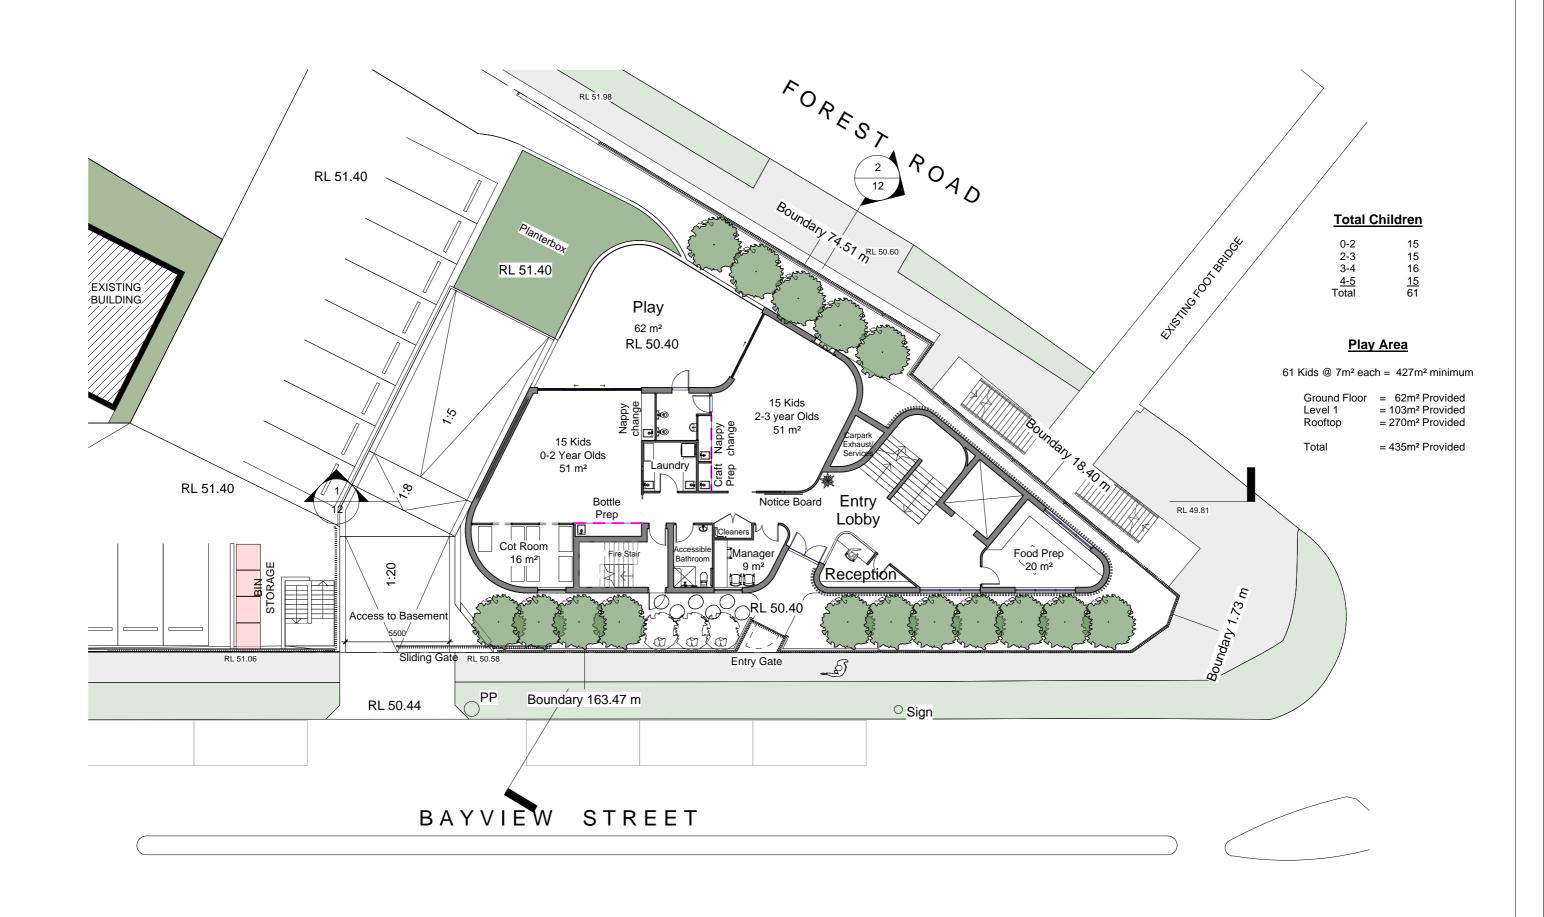

NOT FOR CONSTRUCTION

COUVARAS

|  | Ground Floor Plan  339 Forest Rd, Bexley |          | Project | 1740  |         |
|--|------------------------------------------|----------|---------|-------|---------|
|  |                                          |          |         | Issue | Issue P |
|  |                                          |          | Sheet   | 06    |         |
|  | Scale 1:200 @ A3                         | 26.06.19 |         |       | 00      |