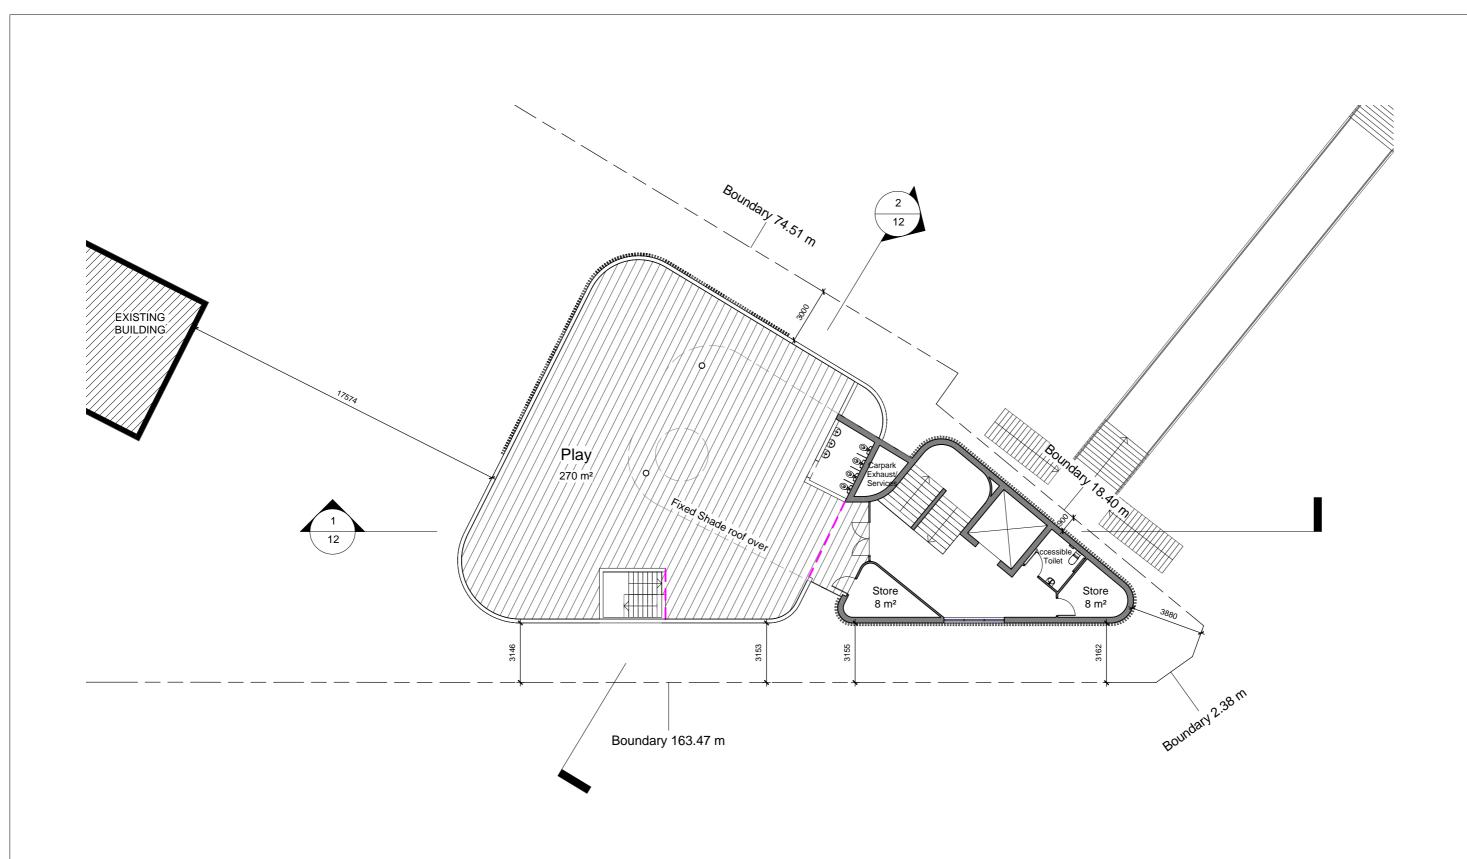

NOT FOR CONSTRUCTION

COUVARAS

|  | Ground Floor Plan  339 Forest Rd, Bexley |          | Project | 1740  |         |
|--|------------------------------------------|----------|---------|-------|---------|
|  |                                          |          |         | Issue | Issue P |
|  |                                          |          | Sheet   | 06    |         |
|  | Scale 1:200 @ A3                         | 26.06.19 |         |       | 00      |

| Drawing Name          |          | Project | 1740    |
|-----------------------|----------|---------|---------|
| First Floor Plan      |          | Issue   | Issue P |
| 339 Forest Rd, Bexley |          | Sheet   | 07      |
| Scale 1:200 @ A3      | 26.06.19 |         | O1      |

| North |
|-------|
|       |
|       |

| Drawing Name          |          | Project | 1740    |
|-----------------------|----------|---------|---------|
| Roof Top Plan         |          | Issue   | Issue P |
| 339 Forest Rd, Bexley |          | Sheet   | 08      |
| Scale 1 · 200 @ A3    | 26 06 19 |         | UU      |