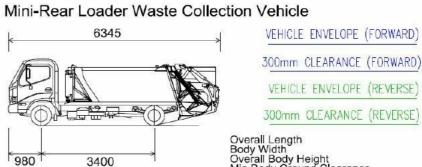

# 1. Waste Management Plan Scale 1:200

Overall Length
Body Width
Overall Body Height
Min Body Ground Clearance
Track Width
Lock to Lock Time
Curb to Curb Turning Radius

6.345m 1.700m 2.080m 0.205m 1.670m 4.00 sec 6.450m

>ARCHITECTS

| North |
|-------|
|       |

|                                    | Curb to Curb Turning Radius | 6.4     | 450m    |
|------------------------------------|-----------------------------|---------|---------|
| Drawing Name Waste Management Plan |                             | Project | 1740    |
|                                    |                             | Issue   | Issue P |
| 339 Forest Rd, Bexley              |                             | Sheet   | 18      |
| Scale As indicated @ A3            | 26.06.19                    |         | 10      |