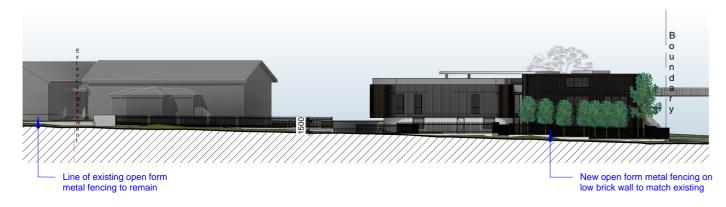

# 1. Forest Road Westerly Streetscape Scale 1: 250

# 2. Forest Road Easterly Context Scale 1:750

| Issue | Description                              | Date     | DEVELOPMENT  |
|-------|------------------------------------------|----------|--------------|
| )     | Without prejudice for Council discussion | 30/11/20 |              |
|       |                                          |          | APPLICATION  |
|       |                                          |          |              |
|       |                                          |          | NOT FOR      |
|       |                                          |          |              |
|       |                                          |          | CONSTRUCTION |

| North |
|-------|
|       |
|       |

|  | Drawing Name Streetscape |          | Project | 1740       |
|--|--------------------------|----------|---------|------------|
|  |                          |          | Issue   | Issue P    |
|  | 339 Forest Rd, Bexley    |          | Sheet   | 31         |
|  | Scale As indicated @ A3  | 26.06.19 |         | <b>J</b> 1 |