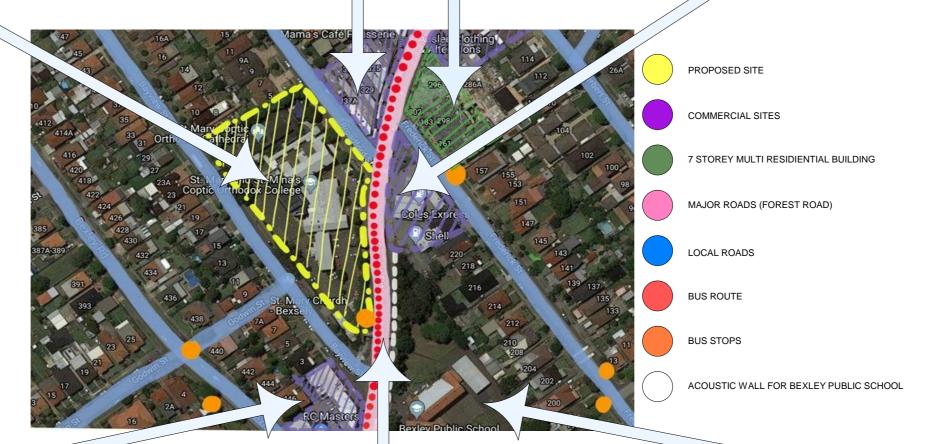

#### **DEVELOPMENT SUMMARY**

339 - 377 FOREST RD, BEXLEY NSW 2207 LOT 11; DP: 857 373

R2 Low Density Residential Zone Bayside Council

Site Area: 8388 sqm

R2 - Low Density Residential Zone:

Max FSR: 0.5:1

Existing Buildings: 3175sqm Proposed Childcare Building: 692 sqm

#### **DEVELOPMENT SUMMARY**

339 - 377 FOREST RD, BEXLEY NSW 2207 LOT 11; DP: 857 373

R2 Low Density Residential Zone

Bayside Council

8388 sqm Site Area:

R2 - Low Density Residential Zone:

Max FSR: 0.5:1

**Existing Buildings:** 3175sqm Proposed Childcare Building: 692 sqm