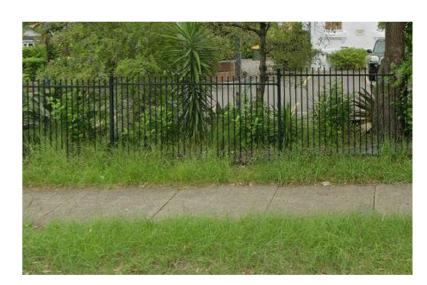

1. Fence Plan

Scale 1:500

3. Fence - south west

Scale 1:500

Open form fencing on low brick wall to South Western boundary

2. Fence - east Scale 1:500

| ssue | Description                              | Date     | DEVELOPMENT  |
|------|------------------------------------------|----------|--------------|
|      | Revised for Council                      | 25.05.25 |              |
|      | Without prejudice for Council discussion | 30/11/20 | APPLICATION  |
|      |                                          |          |              |
|      |                                          |          | NOT FOR      |
|      |                                          |          |              |
|      |                                          |          | CONSTRUCTION |

COUVARAS >ARCHITECTS

|    | North    |
|----|----------|
|    | <b>F</b> |
| ò. |          |

| Drawing Name          |          | Project | 1740    |
|-----------------------|----------|---------|---------|
| Fence Plan            |          | Issue   | Issue P |
| 339 Forest Rd, Bexley |          | Sheet   | 30      |
| Scale 1:500 @ A3      | 26.06.19 |         | 30      |