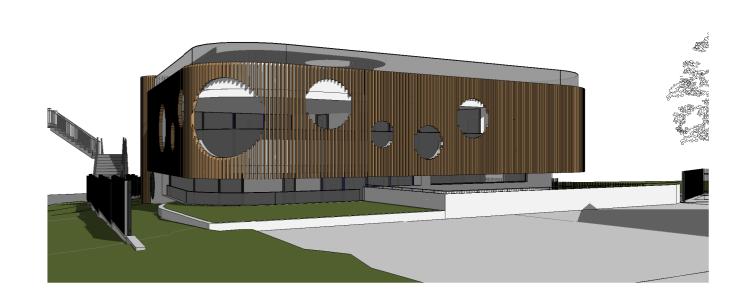

NOT FOR CONSTRUCTION

COUVARAS >ARCHITECTS 

|                       |          |       | Project | 1740       |
|-----------------------|----------|-------|---------|------------|
| 3D Perspectives       |          | Issue | Issue P |            |
| 339 Forest Rd, Bexley |          |       | Sheet   | 27         |
| Scale @ A3            | 26.06.19 |       |         | <b>Z</b> 1 |