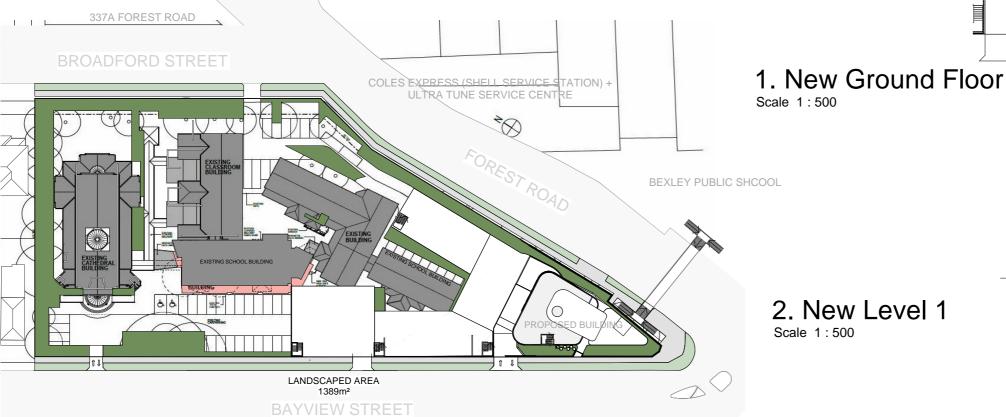

17 |  |

#### **DEVELOPMENT SUMMARY**

339 - 377 FOREST RD, BEXLEY NSW 2207 LOT 11; DP: 857 373

R2 Low Density Residential Zone

Bayside Council

8388 sqm Site Area:

R2 - Low Density Residential Zone:

Max FSR: 0.5:1

**Existing Buildings:** 3175sqm Proposed Childcare Building: 692 sqm

Total Area Combined: 3867 sqm (0.46:1)

Existing = 1433.57 sqm (Approx) Landscaped Area:

Proposed = 1450 sqm (Approx)

| Area Schedule (Gross Building) |      |
|--------------------------------|------|
| Name                           | Area |

| GROUND FLOOR   | 265 m²             |
|----------------|--------------------|
| LEVEL 1        | 257 m <sup>2</sup> |
| ROOF TOP       | 76 m <sup>2</sup>  |
| BASEMENT FOYER | 93 m²              |
|                |                    |

692 m<sup>2</sup>





### 2. New Level 1

Scale 1:500



#### 5. Landscape Calculation

3. New Rooftop
Scale 1:500

| Issue | Description                              | Date     |
|-------|------------------------------------------|----------|
| Н     | Client Issue                             | 03.05.19 |
| I     | DA Issue                                 | 26.06.19 |
| J     | DA Issue - areas updated                 | 11.07.19 |
| L     | Revised for council                      | 17.02.20 |
| M     | Revised for Council                      | 25.05.25 |
| Р     | Without prejudice for Council discussion | 30/11/20 |

**DEVELOPMENT APPLICATION** 

NOT FOR CONSTRUCTION



| North |          |
|-------|----------|
| 5     | <b>\</b> |

| +                       | $\triangleright$ |       |         |
|-------