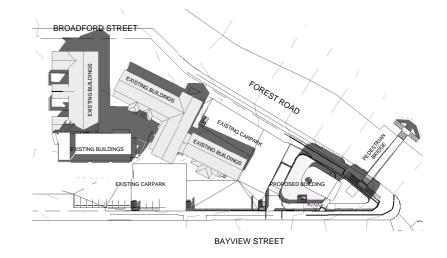

DEVELOPMENT **APPLICATION** 

NOT FOR CONSTRUCTION >ARCHITECTS

|    | North |
|----|-------|
|    |       |
| i. |       |

| Drawing Name          |          |   | Project | 1740    |
|-----------------------|----------|---|---------|---------|
| Context Plan          |          |   | Issue   | Issue P |
| 339 Forest Rd, Bexley |          | ; | Sheet   | 01      |
| Scale 1:100 @ A3      | 26.06.19 |   |         | O I     |