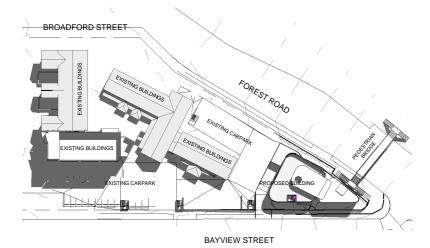

DEVELOPMENT **APPLICATION** 

NOT FOR CONSTRUCTION >ARCHITECTS

|    | North |
|----|-------|
|    |       |
| i. |       |

| Drawing Name          |          |   | Project | 1740    |
|-----------------------|----------|---|---------|---------|
| Context Plan          |          |   | Issue   | Issue P |
| 339 Forest Rd, Bexley |          | ; | Sheet   | 01      |
| Scale 1:100 @ A3      | 26.06.19 |   |         | O I     |