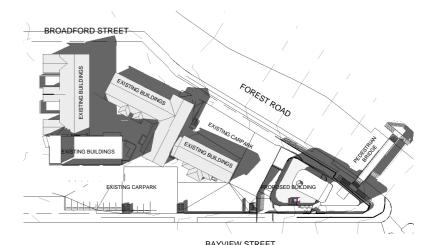

DEVELOPMENT **APPLICATION** 

NOT FOR CONSTRUCTION >ARCHITECTS

|    | North |
|----|-------|
|    |       |
| i. |       |

| Drawing Name          |          |   | Project | 1740    |
|-----------------------|----------|---|---------|---------|
| Context Plan          |          |   | Issue   | Issue P |
| 339 Forest Rd, Bexley |          | ; | Sheet   | 01      |
| Scale 1:100 @ A3      | 26.06.19 |   |         | O I     |