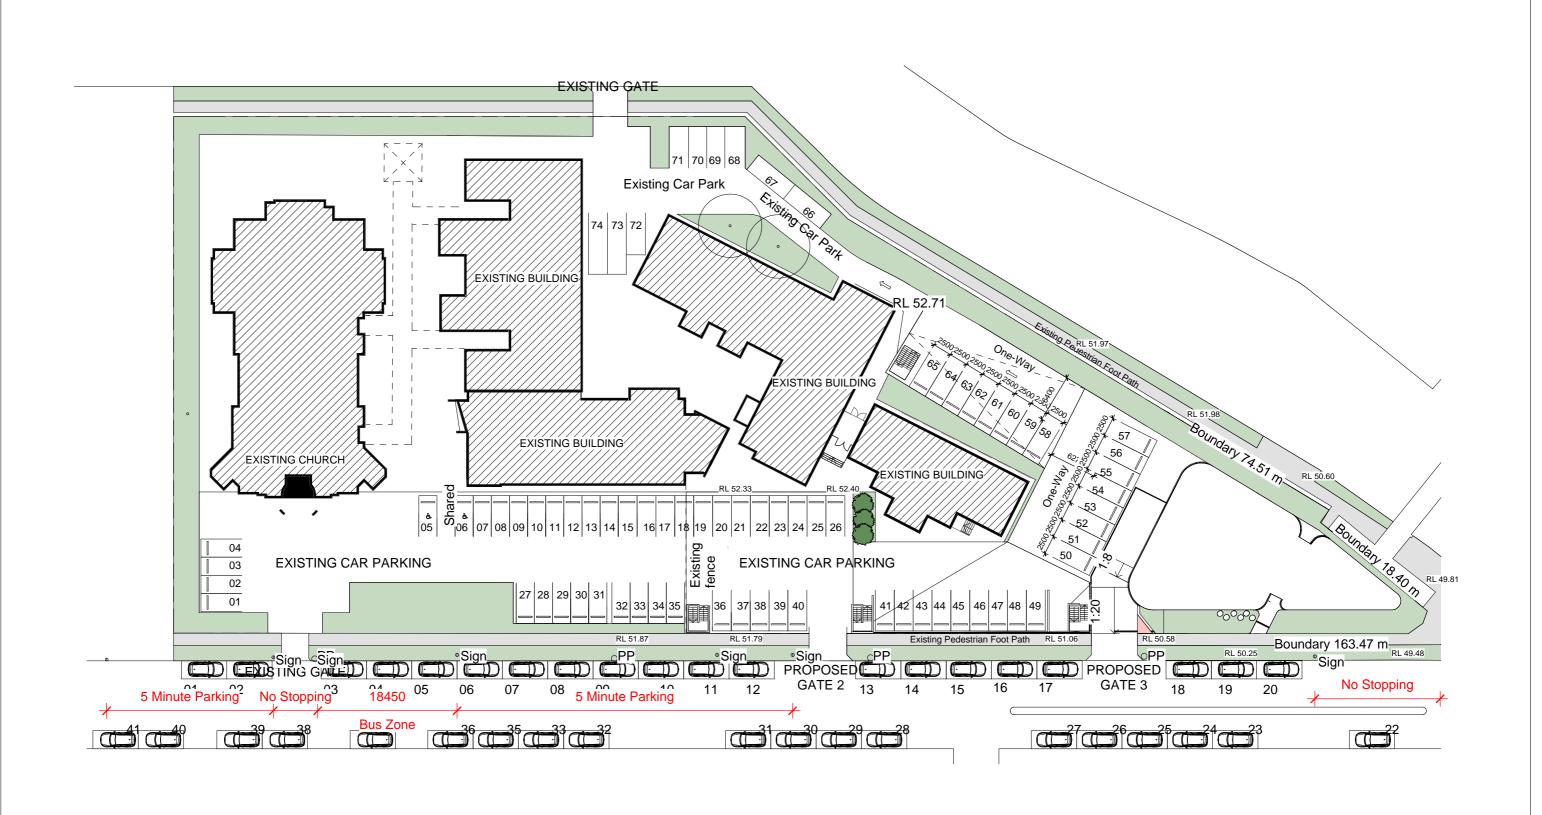

COUVARAS

| ı                         | Drawing Name          |          | Project | 1740 |
|---------------------------|-----------------------|----------|---------|------|
| Ground Level Parking Plan |                       | Issue    | Issue P |      |
|                           | 339 Forest Rd, Bexley |          | Sheet   | 33   |
|                           | Scale 1:500 @ A3      | 26.06.19 |         | 33   |