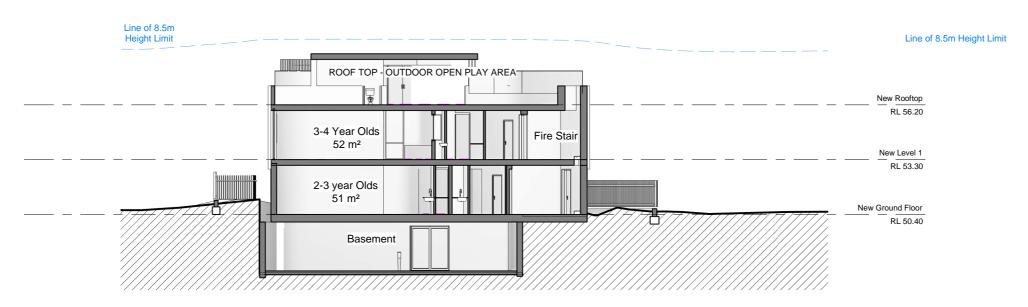

#### 1. Section 1

Scale 1:200

#### 2. Section 2

Scale 1:200

| Issue<br>G<br>H | Description  Consultant Issue  Client Issue                  | Date<br>31.01.19<br>03.05.19 | DEVELOPMENT<br>APPLICATION | COLIVARAS     | >A Level 1, 95 Cronulla Street, Cronulla NSW 2230<br>>ABN 49 449 515 976 >T 02 4610 7629<br>>E architect@couvaras.com >W www.couvaras.com | Drawing Name Sections |          | Project<br>Issue | 1740<br>Issue P |
|-----------------|--------------------------------------------------------------|------------------------------|----------------------------|---------------|-------------------------------------------------------------------------------------------------------------------------------------------|-----------------------|----------|------------------|-----------------|
| K               | DA Issue Issued for Council Discussion                       | 26.06.19<br>31.10.19         | NOT FOR                    | O O O V OI OO | Nominated Architect: Peter Couvaras Reg No.7344                                                                                           | 339 Forest Rd, Bexley |          | Sheet            | 12              |
| L<br>P          | Revised for council Without prejudice for Council discussion | 17.02.20<br>30/11/20         | CONSTRUCTION               | >ARCHITECTS   | Figured dimensions only to be used. Do not scale off drawings.  Any discrepancies to be verified on site with architect.                  | Scale 1:200 @ A3      | 26.06.19 |                  | 12              |