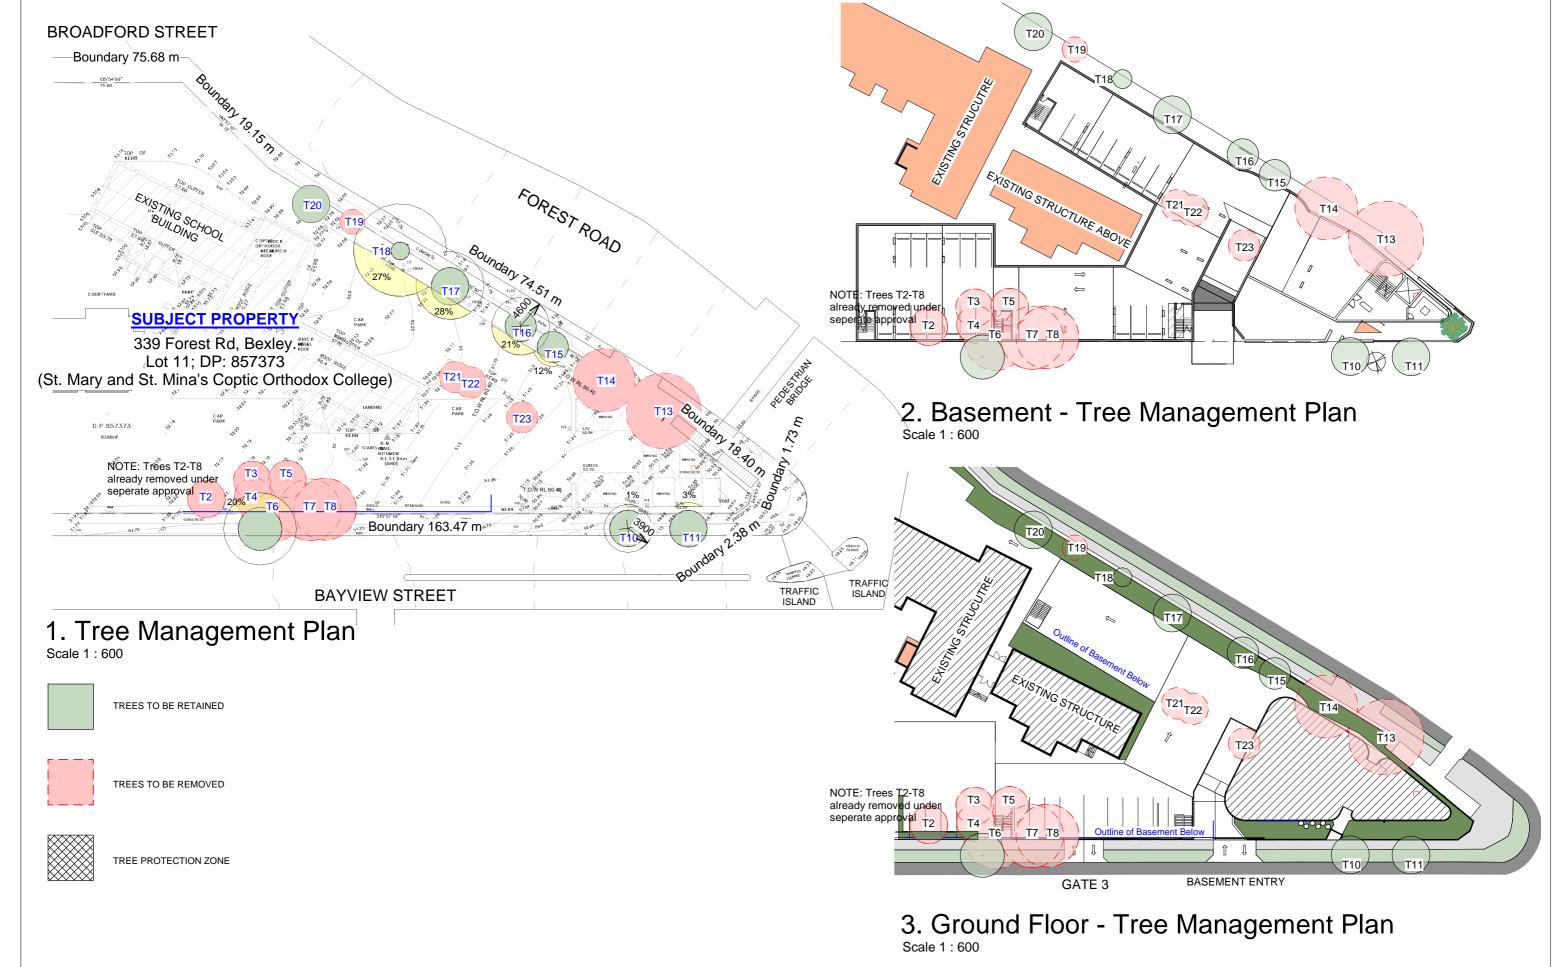

| Tree Management Plan    |          | Project<br>Issue | 1740<br>Issue P |
|-------------------------|----------|------------------|-----------------|
| 339 Forest Rd, Bexley   |          | Sheet            | 17              |
| Scale As indicated @ A3 | 26.06.19 |                  | 1 /             |