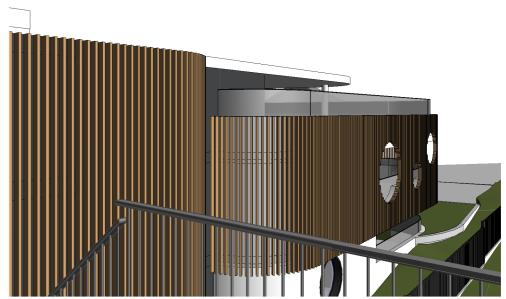

NOT FOR CONSTRUCTION

COUVARAS >ARCHITECTS 

|                       |          |       | Project | 1740       |
|-----------------------|----------|-------|---------|------------|
| 3D Perspectives       |          | Issue | Issue P |            |
| 339 Forest Rd, Bexley |          |       | Sheet   | 27         |
| Scale @ A3            | 26.06.19 |       |         | <b>Z</b> 1 |