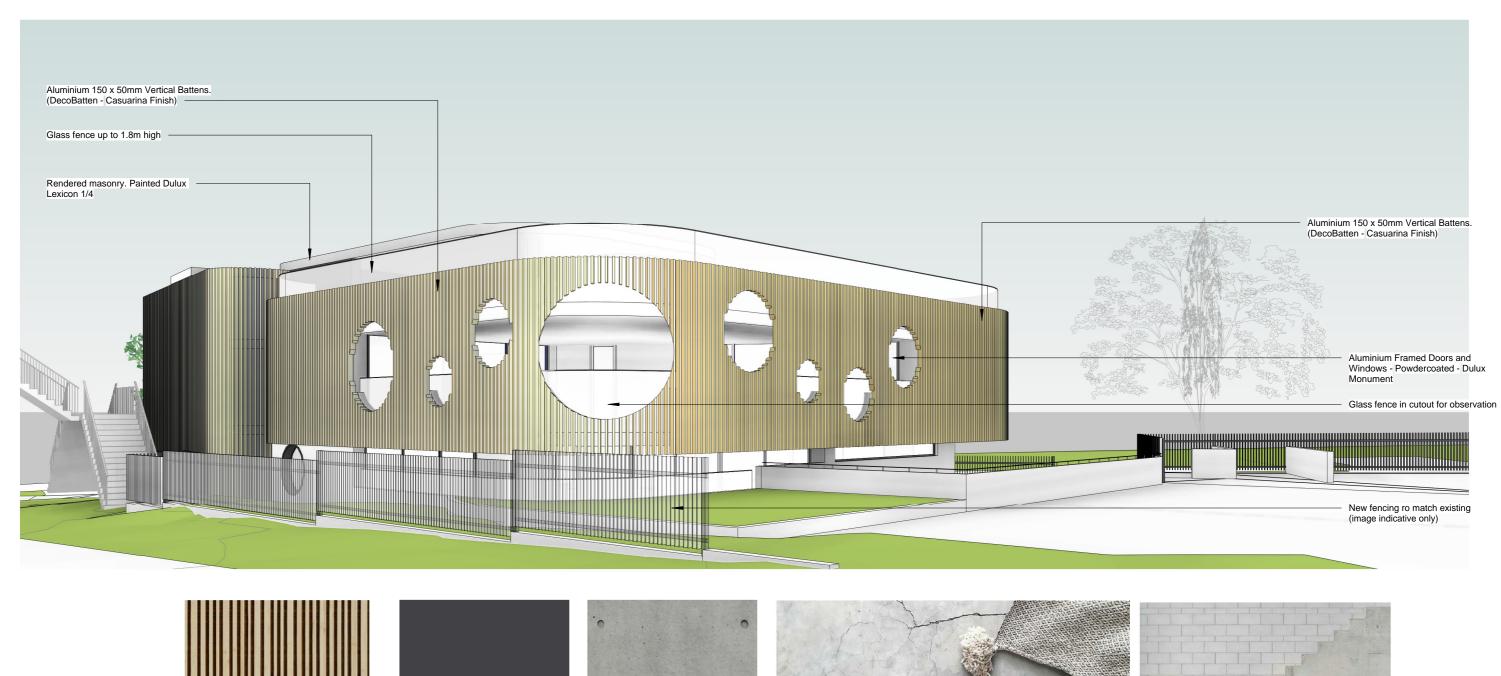

The building and boundary are not parallel. Refer to floor plans for building setacks Glass fence up to 1.8m Timber look aluminium batten screening to perimeter of building EXISTING SCHOOL BUILDING BEYOND Line of 8.5m Height Limi RL 58.90 RL 59.00 RL 58.00 EXISTING PEDESTRIAN BRIDGE New Rooftop RL 56.20 New Level 1 RL 53.30 New Ground Floor RL 50.40

Aluminium 150 x 50mm Vertical Battens. Selected Colour Palette: Dulux Monument; Polished Concrete Fall; Selected timber flooring

| Issue | Description                              | Date     |
|-------|------------------------------------------|----------|
| Н     | Client Issue                             | 03.05.19 |
| l     | DA Issue                                 | 26.06.19 |
| M     | Revised for Council                      | 25.05.25 |
| Р     | Without prejudice for Council discussion | 30/11/20 |
|       |                                          |          |
|       |                                          |          |