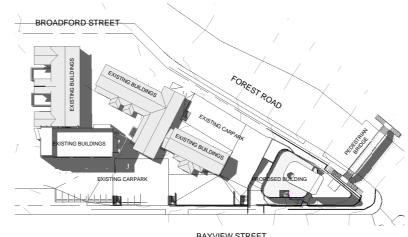

DEVELOPMENT **APPLICATION** 

NOT FOR CONSTRUCTION >ARCHITECTS

|    | North |
|----|-------|
|    |       |
| i. |       |

| Drawing Name          |          |   | Project | 1740    |
|-----------------------|----------|---|---------|---------|
| Context Plan          |          |   | Issue   | Issue P |
| 339 Forest Rd, Bexley |          | ; | Sheet   | 01      |
| Scale 1:100 @ A3      | 26.06.19 |   |         | O I     |