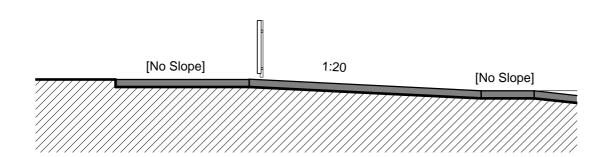

#### 1. Basement - Driveway Ramp Callout

Scale 1:200

## 2. Driveway Section 1 Scale 1:100

# 3. Driveway Section 2 Scale 1:100

| Issue | Description                              | Date     |
|-------|------------------------------------------|----------|
| Н     | Client Issue                             | 03.05.19 |
| I     | DA Issue                                 | 26.06.19 |
| K     | Issued for Council Discussion            | 31.10.19 |
| L     | Revised for council                      | 17.02.20 |
| Р     | Without prejudice for Council discussion | 30/11/20 |
|       |                                          |          |