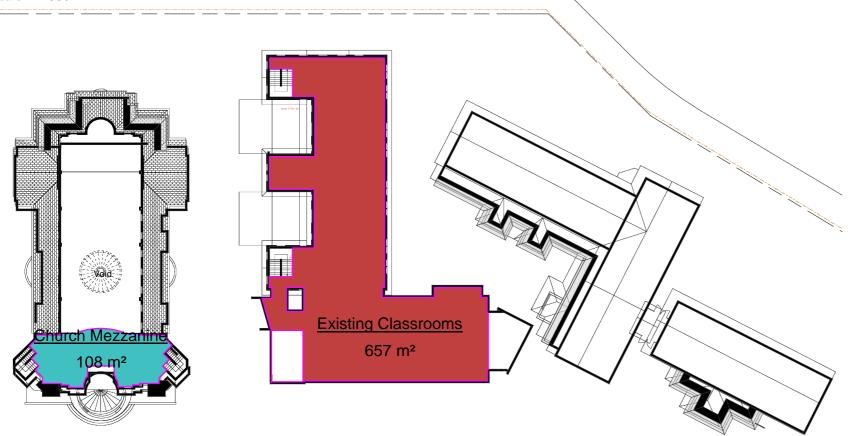

#### 4. Roof Top Existing Building Area

Scale 1:500

| Approximate Existing Building Area Schedule |                    |  |  |
|---------------------------------------------|--------------------|--|--|
| Name                                        | Area               |  |  |
|                                             | •                  |  |  |
| Church Mezzanine                            | 108 m <sup>2</sup> |  |  |
| Existing Church Lower Floor                 | 655 m²             |  |  |
| Existing Classrooms                         | 746 m²             |  |  |
| Existing Classrooms                         | 657 m <sup>2</sup> |  |  |
| Roof Top Lobby                              | 11 m²              |  |  |
| Existing Classrooms                         | 495 m²             |  |  |
| Existing Classrooms                         | 295 m²             |  |  |
| Existing Classrooms                         | 207 m <sup>2</sup> |  |  |

## 2. Level 1 Existing Building Areas Scale 1:500

| Issue | Description                              | Date     |   |
|-------|------------------------------------------|----------|---|
| J     | DA Issue - areas updated                 | 11.07.19 |   |
| L     | Revised for council                      | 17.02.20 |   |
| Р     | Without prejudice for Council discussion | 30/11/20 |   |
|       |                                          |          |   |
|       |                                          |          | _ |
|       |                                          |          | • |