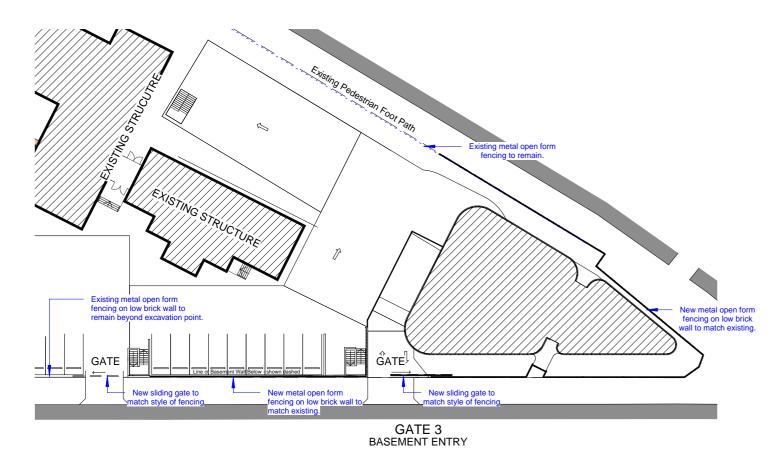

1. Fence Plan

Scale 1:500

3. Fence - south west

Scale 1:500

Open form fencing on low brick wall to South Western boundary

2. Fence - east Scale 1:500

| ssue | Description                              | Date     | DEVELOPMENT  |
|------|------------------------------------------|----------|--------------|
|      | Revised for Council                      | 25.05.25 |              |
|      | Without prejudice for Council discussion | 30/11/20 | APPLICATION  |
|      |                                          |          |              |
|      |                                          |          | NOT FOR      |
|      |                                          |          |              |
|      |                                          |          | CONSTRUCTION |

COUVARAS >ARCHITECTS

|    | North    |
|----|----------|
|    | <b>F</b> |
| ò. |          |

| Drawing Name          |          | Project | 1740    |
|-----------------------|----------|---------|---------|
| Fence Plan            |          | Issue   | Issue P |
| 339 Forest Rd, Bexley |          | Sheet   | 30      |
| Scale 1:500 @ A3      | 26.06.19 |         | 30      |