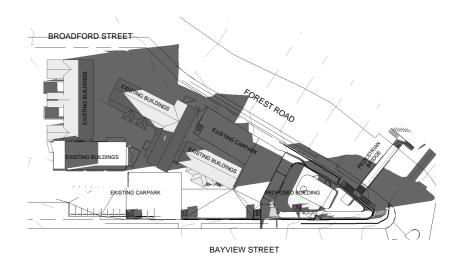

DEVELOPMENT **APPLICATION** 

NOT FOR CONSTRUCTION >ARCHITECTS

|    | North |
|----|-------|
|    |       |
| i. |       |

| Drawing Name          |          |   | Project | 1740    |
|-----------------------|----------|---|---------|---------|
| Context Plan          |          |   | Issue   | Issue P |
| 339 Forest Rd, Bexley |          | ; | Sheet   | 01      |
| Scale 1:100 @ A3      | 26.06.19 |   |         | O I     |