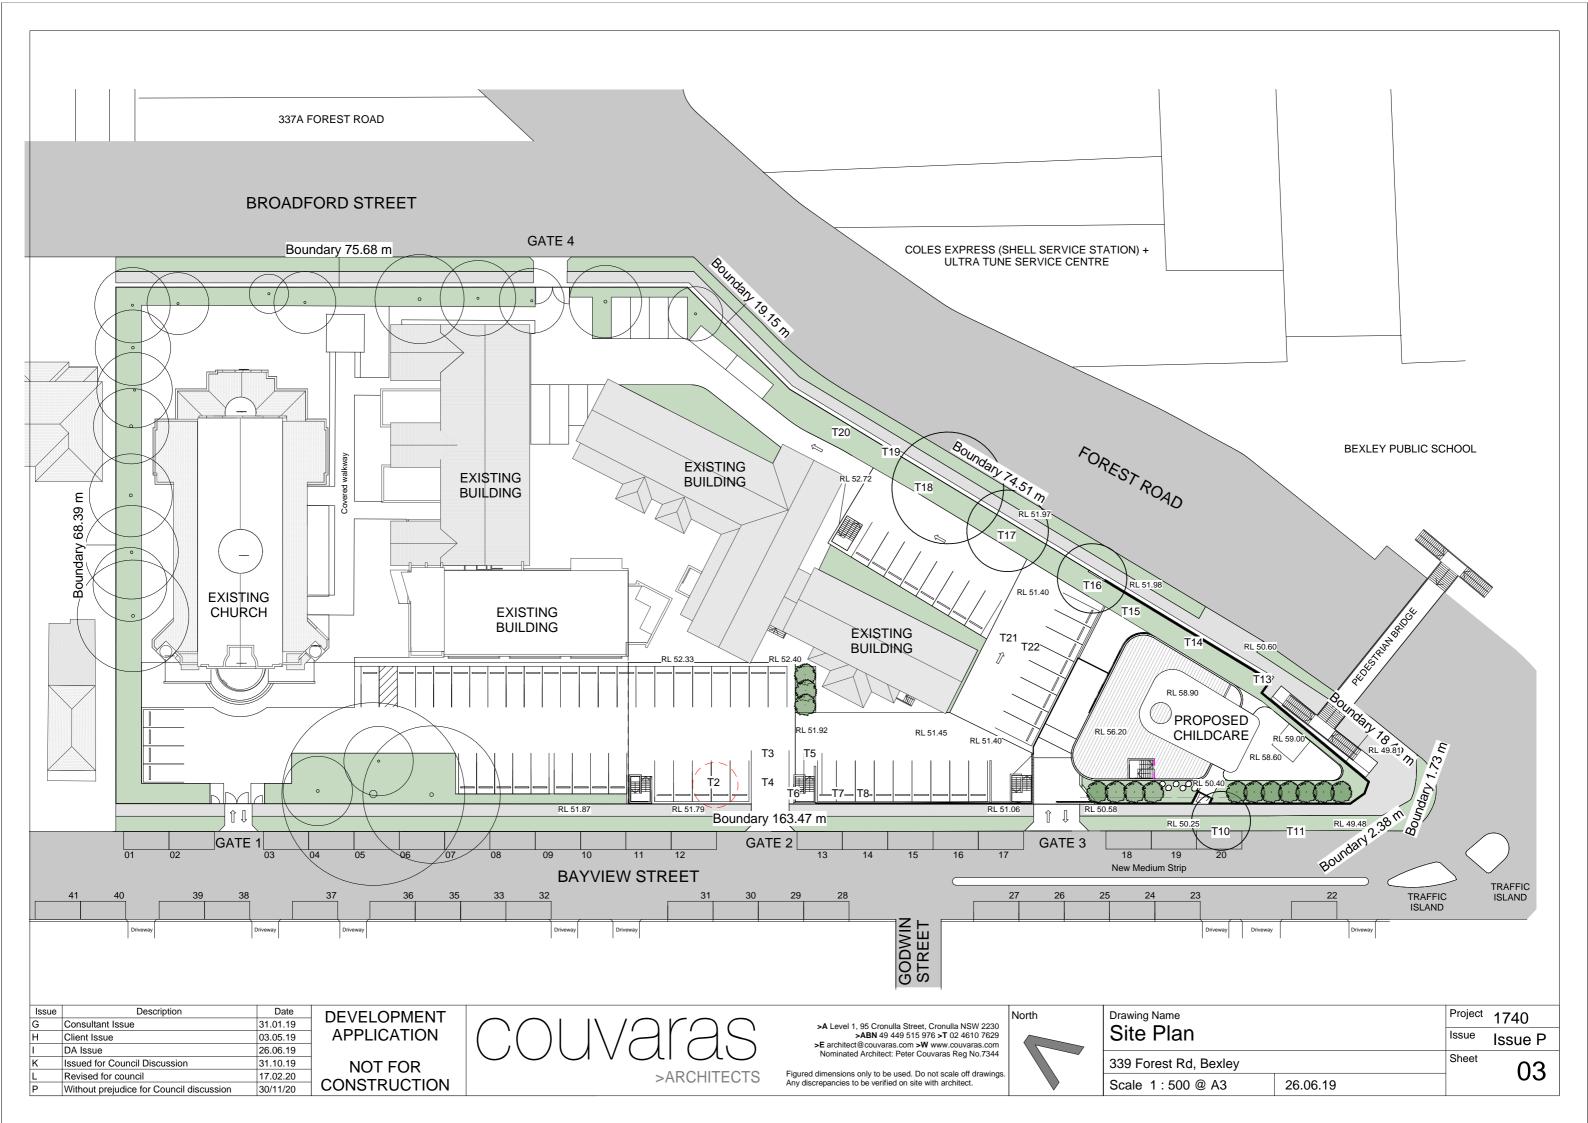

#### **DEVELOPMENT SUMMARY**

339 - 377 FOREST RD, BEXLEY NSW 2207 LOT 11; DP: 857 373

R2 Low Density Residential Zone Bayside Council

Site Area: 8388 sqm

R2 - Low Density Residential Zone:

Max FSR: 0.5:1

Existing Buildings: 3175sqm Proposed Childcare Building: 692 sqm

Total Area Combined: 3867 sqm (0.46:1)

Existing = 1433.57 sqm (Approx) Proposed = 1450 sqm (Approx) Landscaped Area:

|        | Sheet List                     |                     |                          |  |  |
|--------|--------------------------------|---------------------|--------------------------|--|--|
| Number | Name                           | Current<br>Revision | Current Revision<br>Date |  |  |
| 00     | Cover Sheet                    | Р                   | 30/11/20                 |  |  |
| 01     | Context Plan                   | P                   | 30/11/20                 |  |  |
| 03     | Site Plan                      | P                   | 30/11/20                 |  |  |
| 04     | Basement Plan                  | P                   | 30/11/20                 |  |  |
| 05     | Basement Driveway Ramp         | P                   | 30/11/20                 |  |  |
| 06     | Ground Floor Plan              | P                   | 30/11/20                 |  |  |
| 07     | First Floor Plan               | P                   | 30/11/20                 |  |  |
| 08     | Roof Top Plan                  | P                   | 30/11/20                 |  |  |
| 09     | Elevations                     | Р                   | 30/11/20                 |  |  |
| 10     | Elevations                     | Р                   | 30/11/20                 |  |  |
| 11     | Elevations                     | Р                   | 30/11/20                 |  |  |
| 12     | Sections                       | Р                   | 30/11/20                 |  |  |
| 13A    | Height Comparison              | Р                   | 30/11/20                 |  |  |
| 14     | Shadow Diagrams                | Р                   | 30/11/20                 |  |  |
| 15     | Area Calculation Plans         | Р                   | 30/11/20                 |  |  |
| 15A    | Existing Building Area Calcs   | Р                   | 30/11/20                 |  |  |
| 17     | Tree Management Plan           | Р                   | 30/11/20                 |  |  |
| 18     | Waste Management Plan          | Р                   | 30/11/20                 |  |  |
| 19     | Colours and Materials Schedule | Р                   | 30/11/20                 |  |  |
| 25     | 3D Street Perspectives         | Р                   | 30/11/20                 |  |  |
| 26     | 3D Street Perspectives         | Р                   | 30/11/20                 |  |  |
| 27     | 3D Perspectives                | Р                   | 30/11/20                 |  |  |
| 30     | Fence Plan                     | Р                   | 30/11/20                 |  |  |
| 31     | Streetscape                    | Р                   | 30/11/20                 |  |  |
| 32     | Basement Parking Plan          | Р                   | 30/11/20                 |  |  |
| 33     | Ground Level Parking Plan      | Р                   | 30/11/20                 |  |  |

#### **DEVELOPMENT SUMMARY**

339 - 377 FOREST RD, BEXLEY NSW 2207 LOT 11; DP: 857 373

R2 Low Density Residential Zone

Bayside Council

8388 sqm Site Area:

R2 - Low Density Residential Zone:

Max FSR: 0.5:1

**Existing Buildings:** 3175sqm Proposed Childcare Building: 692 sqm

Total Area Combined: 3867 sqm (0.46:1)

Existing = 1433.57 sqm (Approx) Landscaped Area:

Proposed = 1450 sqm (Approx)

| Area Schedule (Gross Building) |      |
|--------------------------------|------|
| Name                           | Area |