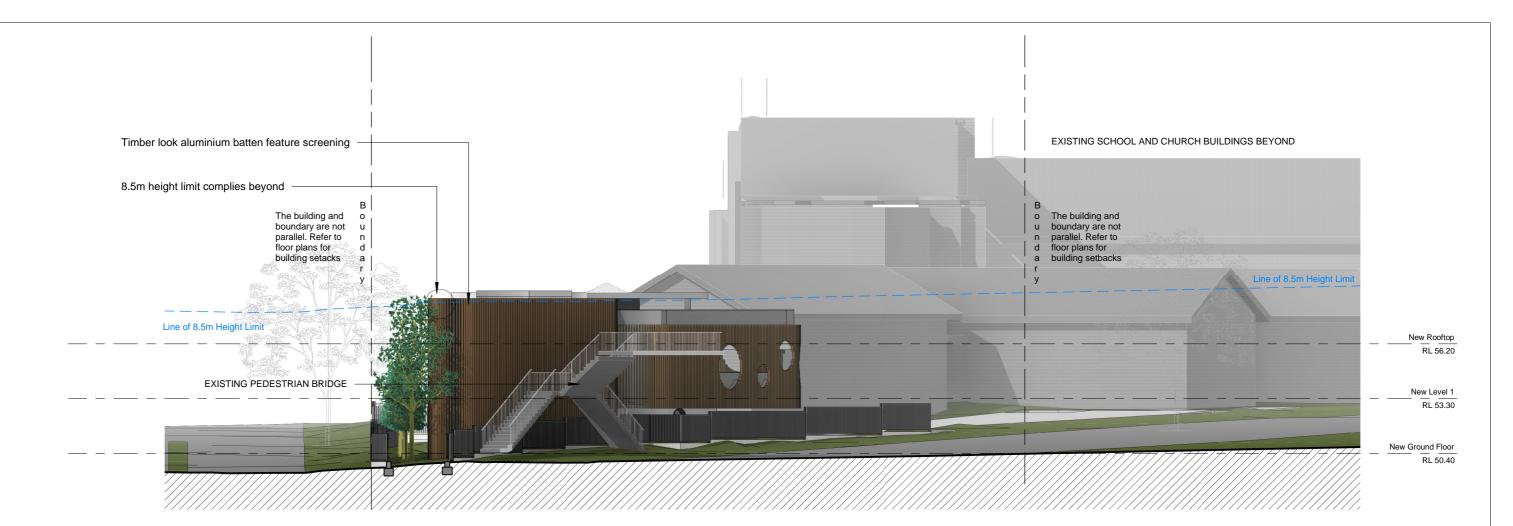

DEVELOPMENT APPLICATION

NOT FOR CONSTRUCTION

COUVARAS

| Drawing Name          |          |         | 1740 |
|-----------------------|----------|---------|------|
| Elevations            |          | Issue P |      |
| 339 Forest Rd, Bexley |          |         | 11   |
| Scale 1:200 @ A3      | 26.06.19 |         | 1 1  |