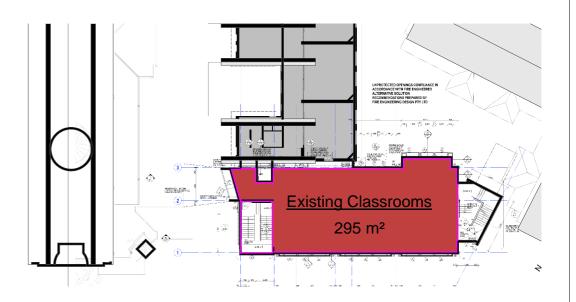

#### 4. Roof Top Existing Building Area

Scale 1:500

| Approximate Existing Building Area Schedule |                    |  |  |
|---------------------------------------------|--------------------|--|--|
| Name                                        | Area               |  |  |
|                                             | •                  |  |  |
| Church Mezzanine                            | 108 m <sup>2</sup> |  |  |
| Existing Church Lower Floor                 | 655 m²             |  |  |
| Existing Classrooms                         | 746 m²             |  |  |
| Existing Classrooms                         | 657 m <sup>2</sup> |  |  |
| Roof Top Lobby                              | 11 m²              |  |  |
| Existing Classrooms                         | 495 m²             |  |  |
| Existing Classrooms                         | 295 m²             |  |  |
| Existing Classrooms                         | 207 m <sup>2</sup> |  |  |