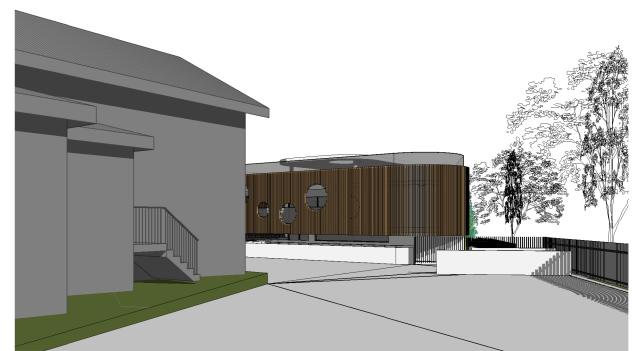

View from Pedestrian Overpass

| Issue | Description                              | Date     |
|-------|------------------------------------------|----------|
| G     | Consultant Issue                         | 31.01.19 |
| Н     | Client Issue                             | 03.05.19 |
| I     | DA Issue                                 | 26.06.19 |
| K     | Issued for Council Discussion            | 31.10.19 |
| L     | Revised for council                      | 17.02.20 |
| Р     | Without prejudice for Council discussion | 30/11/20 |

NOT FOR CONSTRUCTION

COUVARAS >ARCHITECTS 

|                       |          |       | Project | 1740       |
|-----------------------|----------|-------|---------|------------|
| 3D Perspectives       |          | Issue | Issue P |            |
| 339 Forest Rd, Bexley |          |       | Sheet   | 27         |
| Scale @ A3            | 26.06.19 |       |         | <b>Z</b> 1 |