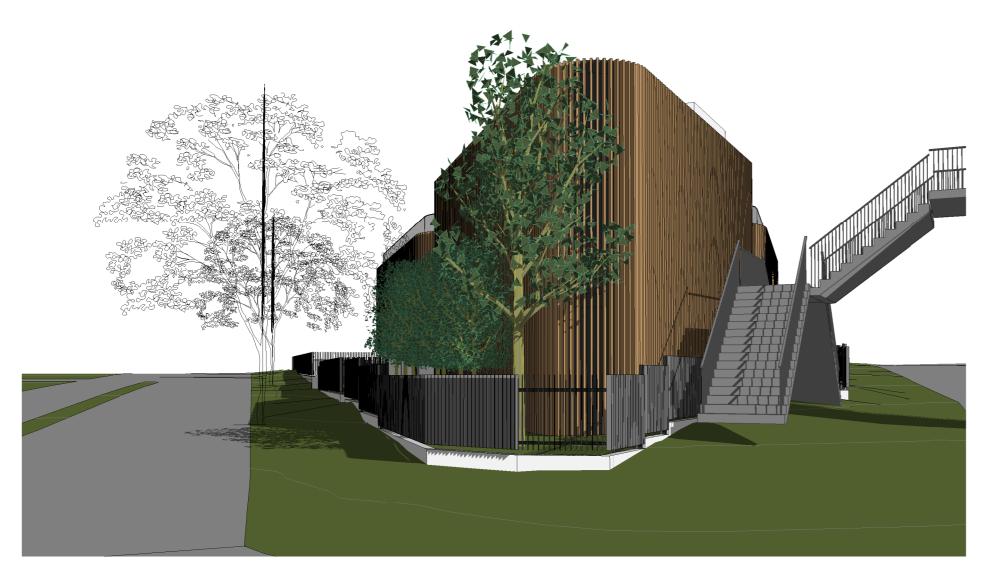

View from Pedestrian Overpass

| Issue | Description                              | Date     |
|-------|------------------------------------------|----------|
| G     | Consultant Issue                         | 31.01.19 |
| Н     | Client Issue                             | 03.05.19 |
| I     | DA Issue                                 | 26.06.19 |
| K     | Issued for Council Discussion            | 31.10.19 |
| L     | Revised for council                      | 17.02.20 |
| Р     | Without prejudice for Council discussion | 30/11/20 |

NOT FOR CONSTRUCTION

COUVARAS >ARCHITECTS 

|                       |          |       | Project | 1740       |
|-----------------------|----------|-------|---------|------------|
| 3D Perspectives       |          | Issue | Issue P |            |
| 339 Forest Rd, Bexley |          |       | Sheet   | 27         |
| Scale @ A3            | 26.06.19 |       |         | <b>Z</b> 1 |