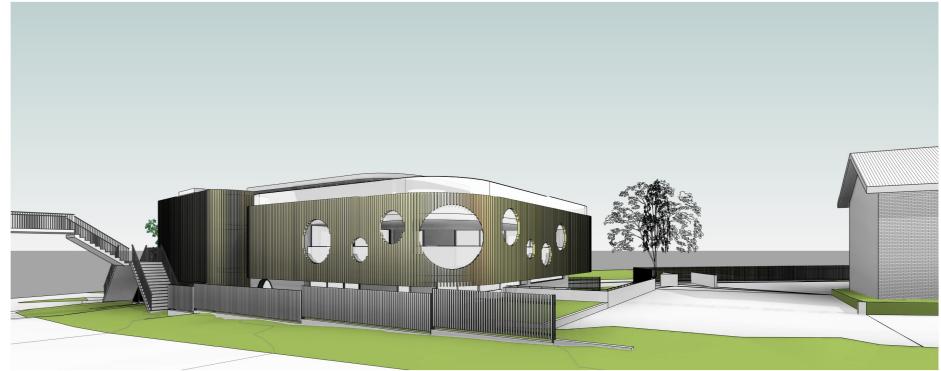

View from Pedestrian Overpass

| Issue | Description                              | Date     |
|-------|------------------------------------------|----------|
| G     | Consultant Issue                         | 31.01.19 |
| Н     | Client Issue                             | 03.05.19 |
| I     | DA Issue                                 | 26.06.19 |
| K     | Issued for Council Discussion            | 31.10.19 |
| L     | Revised for council                      | 17.02.20 |
| Р     | Without prejudice for Council discussion | 30/11/20 |

NOT FOR CONSTRUCTION

COUVARAS >ARCHITECTS 

|                       |          |       | Project | 1740       |
|-----------------------|----------|-------|---------|------------|
| 3D Perspectives       |          | Issue | Issue P |            |
| 339 Forest Rd, Bexley |          |       | Sheet   | 27         |
| Scale @ A3            | 26.06.19 |       |         | <b>Z</b> 1 |