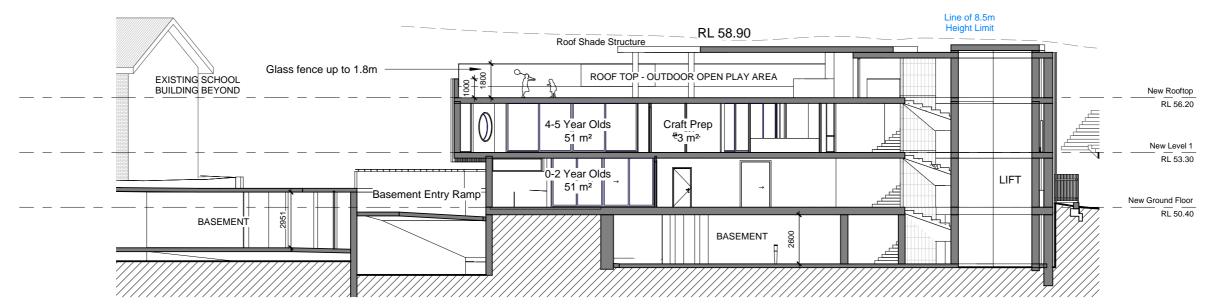

#### 1. Section 1

Scale 1:200

#### 2. Section 2

Scale 1:200

| Issue<br>G<br>H | Description  Consultant Issue  Client Issue                  | Date<br>31.01.19<br>03.05.19 | DEVELOPMENT<br>APPLICATION | COLIVARAS     | >A Level 1, 95 Cronulla Street, Cronulla NSW 2230<br>>ABN 49 449 515 976 >T 02 4610 7629<br>>E architect@couvaras.com >W www.couvaras.com | Drawing Name Sections |          | Project<br>Issue | 1740<br>Issue P |
|-----------------|--------------------------------------------------------------|------------------------------|----------------------------|---------------|-------------------------------------------------------------------------------------------------------------------------------------------|-----------------------|----------|------------------|-----------------|
| K               | DA Issue Issued for Council Discussion                       | 26.06.19<br>31.10.19         | NOT FOR                    | O O O V OI OO | Nominated Architect: Peter Couvaras Reg No.7344                                                                                           | 339 Forest Rd, Bexley |          | Sheet            | 12              |
| L<br>P          | Revised for council Without prejudice for Council discussion | 17.02.20<br>30/11/20         | CONSTRUCTION               | >ARCHITECTS   | Figured dimensions only to be used. Do not scale off drawings.  Any discrepancies to be verified on site with architect.                  | Scale 1:200 @ A3      | 26.06.19 |                  | 12              |