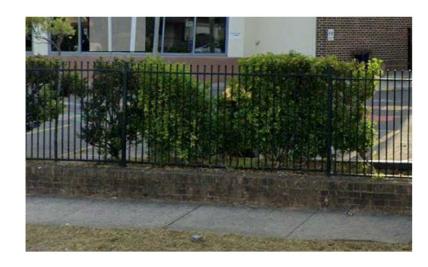

1. Fence Plan

Scale 1:500

3. Fence - south west

Scale 1:500

Open form fencing on low brick wall to South Western boundary

2. Fence - east Scale 1:500

| ssue | Description                              | Date     | DEVELOPMENT  |
|------|------------------------------------------|----------|--------------|
|      | Revised for Council                      | 25.05.25 |              |
|      | Without prejudice for Council discussion | 30/11/20 | APPLICATION  |
|      |                                          |          |              |
|      |                                          |          | NOT FOR      |
|      |                                          |          |              |
|      |                                          |          | CONSTRUCTION |

COUVARAS >ARCHITECTS

|    | North    |
|----|----------|
|    | <b>F</b> |
| ò. |          |

| Drawing Name          |          | Project | 1740    |
|-----------------------|----------|---------|---------|
| Fence Plan            |          | Issue   | Issue P |
| 339 Forest Rd, Bexley |          | Sheet   | 30      |
| Scale 1:500 @ A3      | 26.06.19 |         | 30      |